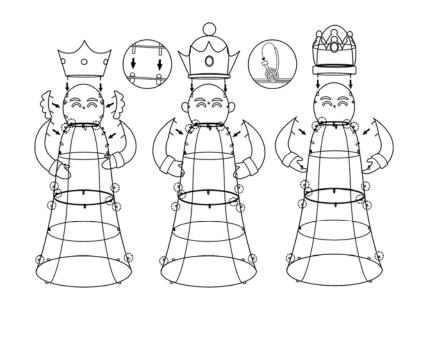

#### 2. Assembling the Arms and Crowns

Insert the connecting rods on each of the Arms (D) into the connecting holes on both sides of the Bodies (B). Insert the connecting rods on the bottom of the Crowns (E) into the connecting holes on the top of the Heads (A) and fasten all with Plastic Ties (K). Attach the connecting rods on the Sideburns (F) to the Wisemans face with the green jacket.