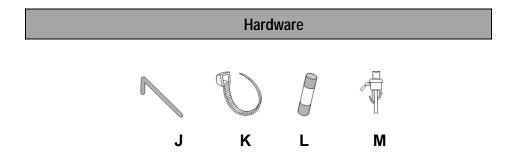

### **Diagram of Parts**

| Hardware List |               |      |  |  |
|---------------|---------------|------|--|--|
| Locater       | Name          | Qty. |  |  |
| J             | Ground Stakes | 12   |  |  |
| К             | Plastic Tie   | 30   |  |  |
| L             | Spare Fuse    | 6    |  |  |
| М             | Spare Bulb    | 6    |  |  |