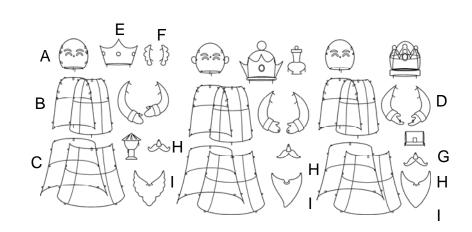

### 1-877-527-0313 HOMEACCENTSHOLIDAY.COM

| Parts List |                      |      |  |  |
|------------|----------------------|------|--|--|
| Locater    | Name                 | Qty. |  |  |
| А          | Head                 | 3    |  |  |
| В          | Halves of Upper Body | 6    |  |  |
| С          | Halves of Lower Body | 6    |  |  |
| D          | Arms                 | 6    |  |  |
| E          | Crown                | 3    |  |  |
| F          | Sideburns            | 2    |  |  |
| G          | Bottle & Box         | 3    |  |  |
| Н          | Mustache             | 3    |  |  |
| Ι          | Beard                | 3    |  |  |