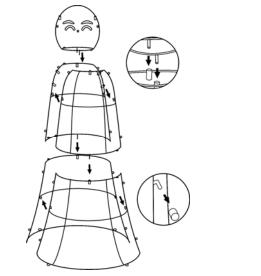

### 1. Assembling the Body Section (Note:For all 3 Wiseman)

Align the two Halves of Lower Body (C) with each other then insert the connecting rods on one half into the connecting holes on the other half and fasten them together at the connecting loops with Plastic Tie (K). Align the two Halves of Upper Body (B) with each other then insert the connecting rods on one half into the connecting holes on the other half and fasten them together at the connecting loops with Plastic Tie (K). Stand the Lower Body section in an upright position. Inert the connecting rods on the bottom of the Upper Body into the connecting holes on the top of the Lower Body then fasten together at the connecting rods on the bottom of the Upper Body into the connecting holes on the top of the Lower Body then fasten together at the connecting rods on the bottom of the Plastic Ties (K). Insert the connecting rods on the bottom of the Heads (A) into the connecting holes at the top of Bodies then fasten them together with Plastic Ties (K).