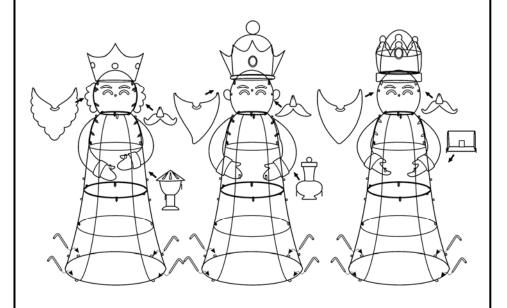

# 3. Assembling the Bottles and Box to the Hands. Securing the Wisemen to the Ground

Attach the Beards (I) to the faces of each Wiseman with connecting rods and connecting holes attached. Insert the connecting rods on the Bottles and Box (G) into the connecting holes on the Hands. Secure the Wise Men to the ground with the Ground Stakes (J).

#### 2. Assembling the Arms and Crowns

Insert the connecting rods on each of the Arms (D) into the connecting holes on both sides of the Bodies (B). Insert the connecting rods on the bottom of the Crowns (E) into the connecting holes on the top of the Heads (A) and fasten all with Plastic Ties (K). Attach the connecting rods on the Sideburns (F) to the Wisemans face with the green jacket.