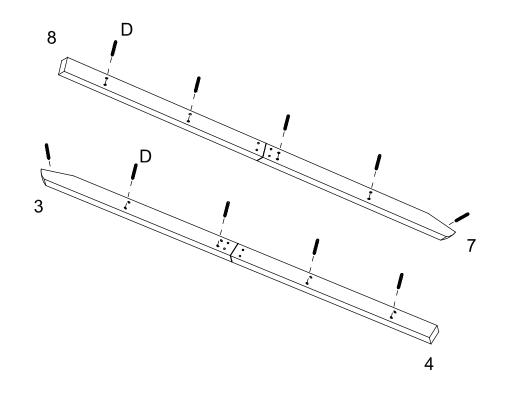

## **Part List**

| ITEM | PART                  | QTY | ITEM | PART                              | QTY  |
|------|-----------------------|-----|------|-----------------------------------|------|
| 1    | LEFT BACK UPPER LEG   | 1pc | 9    | TOP CONNECTION BAR                | 1рс  |
| 2    | LEFT BACK LOWER LEG   | 1pc | 10   | 1ST SHELF PANEL<br>(TOP PANEL)    | 1pc  |
| 3    | LEFT FRONT UPPER LEG  | 1pc | 11   | 2ND SHELF PANEL                   | 1pc  |
| 4    | LEFT FRONT LOWER LEG  | 1pc | 12   | 3RD SHELF PANEL                   | 1pc  |
| 5    | RIGHT BACK UPPER LEG  | 1pc | 13   | 4TH SHELF PANEL<br>(BOTTOM PANEL) | 1pc  |
| 6    | RIGHT BACK LOWER LEG  | 1pc | 14   | SHORT UPPER RAIL                  | 2pcs |
| 7    | RIGHT FRONT UPPER LEG | 1pc | 15   | LONG LOWER RAIL                   | 2pcs |
| 8    | RIGHT FRONT LOWER LEG | 1рс |      |                                   |      |

STEP 1

STEP 2

STEP 3

STEP 4

STEP 5

STEP 6