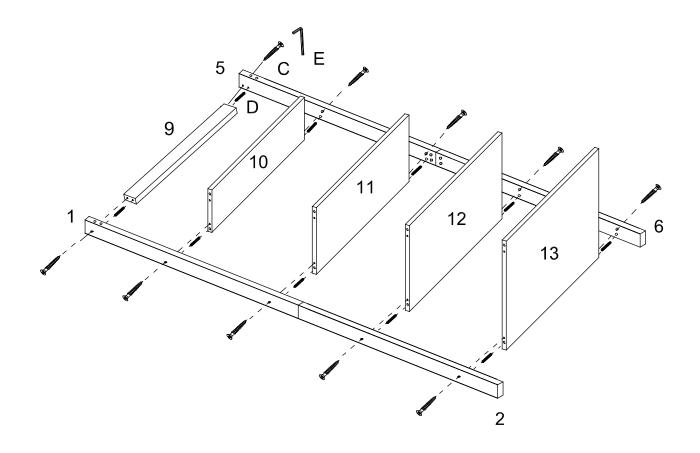

## Hardware List

| ITEM | DESC                | PART                       | QTY   | ITEM | DESC         | PART   | QTY   |
|------|---------------------|----------------------------|-------|------|--------------|--------|-------|
| А    | CONNECTING ROD      | 6X80MM                     | 8pcs  | D    | WOOD DOWEL   | 6X30MM | 20pcs |
| В    | SCREW               | O <sup>mm</sup><br>4X12MM  | 16pcs | Е    | ALLEN WRENCH |        | 1pc   |
| С    | ALLEN HEAD<br>SCREW | <b>∂⊃0000000</b><br>5X45MM | 28pcs |      |              |        |       |

## **Part List**

| ITEM | PART                  | QTY | ITEM | PART                              | QTY  |
|------|-----------------------|-----|------|-----------------------------------|------|
| 1    | LEFT BACK UPPER LEG   | 1pc | 9    | TOP CONNECTION BAR                | 1рс  |
| 2    | LEFT BACK LOWER LEG   | 1pc | 10   | 1ST SHELF PANEL<br>(TOP PANEL)    | 1pc  |
| 3    | LEFT FRONT UPPER LEG  | 1pc | 11   | 2ND SHELF PANEL                   | 1pc  |
| 4    | LEFT FRONT LOWER LEG  | 1pc | 12   | 3RD SHELF PANEL                   | 1pc  |
| 5    | RIGHT BACK UPPER LEG  | 1pc | 13   | 4TH SHELF PANEL<br>(BOTTOM PANEL) | 1pc  |
| 6    | RIGHT BACK LOWER LEG  | 1pc | 14   | SHORT UPPER RAIL                  | 2pcs |
| 7    | RIGHT FRONT UPPER LEG | 1pc | 15   | LONG LOWER RAIL                   | 2pcs |
| 8    | RIGHT FRONT LOWER LEG | 1рс |      |                                   |      |

STEP 1

STEP 2

STEP 3

STEP 4

STEP 5

STEP 6