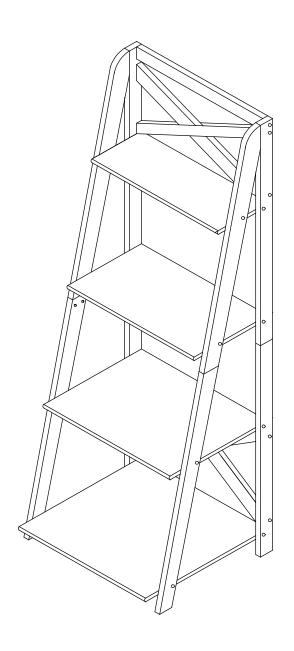

## **ITEM: HW53870**

## **Assembly Instructions**



## Hardware List

| ITEM | DESC                | PART                       | QTY   | ITEM | DESC         | PART   | QTY   |
|------|---------------------|----------------------------|-------|------|--------------|--------|-------|
| А    | CONNECTING ROD      | 6X80MM                     | 8pcs  | D    | WOOD DOWEL   | 6X30MM | 20pcs |
| В    | SCREW               | O <sup>mm</sup><br>4X12MM  | 16pcs | Е    | ALLEN WRENCH |        | 1pc   |
| С    | ALLEN HEAD<br>SCREW | <b>∂⊃0000000</b><br>5X45MM | 28pcs |      |              |        |       |

## **Part List**

| ITEM | PART                  | QTY | ITEM | PART                              | QTY  |
|------|-----------------------|-----|------|-----------------------------------|------|
| 1    | LEFT BACK UPPER LEG   | 1pc | 9    | TO