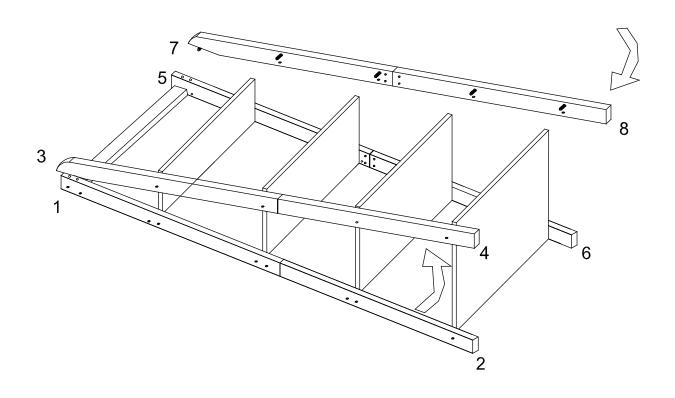

## **Part List**

| ITEM | PART                  | QTY | ITEM | PART                              | QTY  |
|------|-----------------------|-----|------|-----------------------------------|------|
| 1    | LEFT BACK UPPER LEG   | 1pc | 9    | TOP CONNECTION BAR                | 1рс  |
| 2    | LEFT BACK LOWER LEG   | 1pc | 10   | 1ST SHELF PANEL<br>(TOP PANEL)    | 1pc  |
| 3    | LEFT FRONT UPPER LEG  | 1pc | 11   | 2ND SHELF PANEL                   | 1pc  |
| 4    | LEFT FRONT LOWER LEG  | 1pc | 12   | 3RD SHELF PANEL                   | 1pc  |
| 5    | RIGHT BACK UPPER LEG  | 1pc | 13   | 4TH SHELF PANEL<br>(BOTTOM PANEL) | 1pc  |
| 6    | RIGHT BACK LOWER LEG  | 1pc | 14   | SHORT UPPER RAIL                  | 2pcs |
| 7    | RIGHT FRONT UPPER LEG | 1pc | 15   | LONG LOWER RAIL                   | 2pcs |
| 8    | RIGHT FRONT LOWER LEG | 1рс |      |                                   |      |

STEP 1

STEP 2

STEP 3

STEP 4

STEP 5

STEP 6