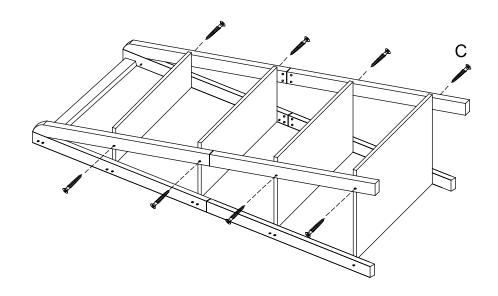

## Hardware List

| ITEM | DESC                | PART                       | QTY   | ITEM | DESC         | PART   | QTY   |
|------|---------------------|----------------------------|-------|------|--------------|--------|-------|
| А    | CONNECTING ROD      | 6X80MM                     | 8pcs  | D    | WOOD DOWEL   | 6X30MM | 20pcs |
| В    | SCREW               | O <sup>mm</sup><br>4X12MM  | 16pcs | Е    | ALLEN WRENCH |        | 1pc   |
| С    | ALLEN HEAD<br>SCREW | <b>∂⊃0000000</b><br>5X45MM | 28pcs |      |              |        |       |

STEP 1

STEP 2

STEP 3

STEP 4

STEP 5

STEP 6