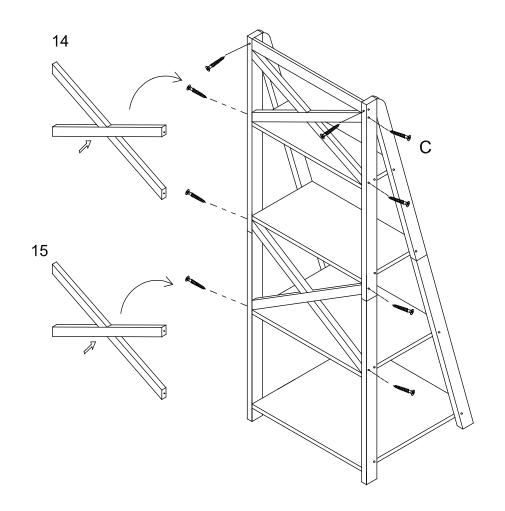

## Hardware List

| ITEM | DESC                | PART                       | QTY   | ITEM | DESC         | PART   | QTY   |
|------|---------------------|----------------------------|-------|------|--------------|--------|-------|
| А    | CONNECTING ROD      | 6X80MM                     | 8pcs  | D    | WOOD DOWEL   | 6X30MM | 20pcs |
| В    | SCREW               | O <sup>mm</sup><br>4X12MM  | 16pcs | Е    | ALLEN WRENCH |        | 1pc   |
| С    | ALLEN HEAD<br>SCREW | <b>∂⊃0000000</b><br>5X45MM | 28pcs |      |              |        |       |

## **Part List**

| ITEM | PART                  | QTY | ITEM | PART                              | QTY  |
|------|-----------------------|-----|------|-----------------------------------|------|
| 1    | LEFT BACK UPPER LEG   | 1pc | 9    | TOP CONNECTION BAR                | 1рс  |
| 2    | LEFT BACK LOWER LEG   | 1pc | 10   | 1ST SHELF PANEL<br>(TOP PANEL)    | 1pc  |
| 3    | LEFT FRONT UPPER LEG  | 1pc | 11   | 2ND SHELF PANEL                   | 1pc  |
| 4    | LEFT FRONT LOWER LEG  | 1pc | 12   | 3RD SHELF PANEL                   | 1pc  |
| 5    | RIGHT BACK UPPER LEG  | 1pc | 13   | 4TH SHELF PANEL<br>(BOTTOM PANEL) | 1pc  |
| 6    | RIGHT BACK LOWER LEG  | 1pc | 14   | SHORT UPPER RAIL                  | 2pcs |
| 7    | RIGHT FRONT UPPER LEG | 1pc | 15   | LONG LOWER RAIL                   | 2pcs |
| 8    | RIGHT FRONT LOWER LEG | 1рс |      |                                   |      |

STEP 1

STEP 2

STEP 3

STEP 4

STEP 5

STEP 6