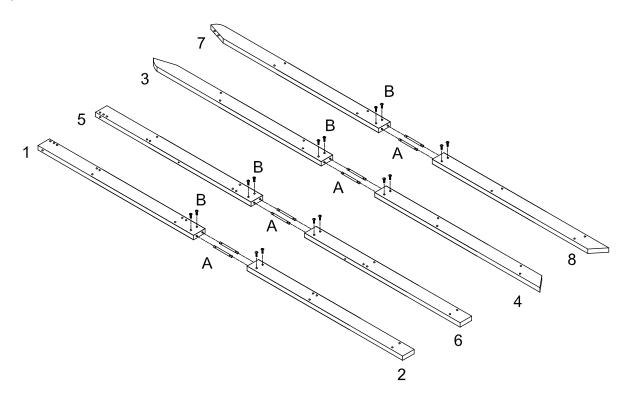

## **Part List**

| ITEM | PART                  | QTY | ITEM | PART                              | QTY  |
|------|-----------------------|-----|------|-----------------------------------|------|
| 1    | LEFT BACK UPPER LEG   | 1pc | 9    | TOP CONNECTION BAR                | 1рс  |
| 2    | LEFT BACK LOWER LEG   | 1pc | 10   | 1ST SHELF PANEL<br>(TOP PANEL)    | 1pc  |
| 3    | LEFT FRONT UPPER LEG  | 1pc | 11   | 2ND SHELF PANEL                   | 1pc  |
| 4    | LEFT FRONT LOWER LEG  | 1pc | 12   | 3RD SHELF PANEL                   | 1pc  |
| 5    | RIGHT BACK UPPER LEG  | 1pc | 13   | 4TH SHELF PANEL<br>(BOTTOM PANEL) | 1pc  |
| 6    | RIGHT BACK LOWER LEG  | 1pc | 14   | SHORT UPPER RAIL                  | 2pcs |
| 7    | RIGHT FRONT UPPER LEG | 1pc | 15   | LONG LOWER RAIL                   | 2pcs |
| 8    | RIGHT FRONT LOWER LEG | 1рс |      |                                   |      |

STEP 1

STEP 2

STEP 3

STEP 4

STEP 5

STEP 6