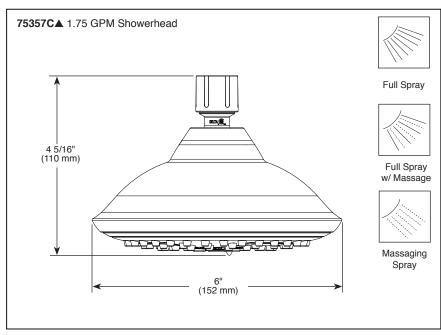

### STANDARD SPECIFICATIONS

- Maximum 1.75 gpm at 80 psi, 6.6 L/min @ 550 kPa
- Standard 1/2" pipe fitting
- Easy-turn spray dial