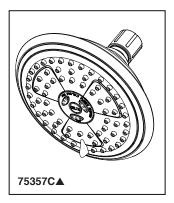

Submitted Model No.:

**Specific Features:** 

▲ Designate proper finish suffix

see what Delta can do

# SHOWERHEAD

#### **FEATURES:**

■ Touch-Clean® Nozzles

### STANDARD SPECIFICATIONS

- Maximum 1.75 gpm at 80 psi, 6.6 L/min @ 550 kPa
- Standard 1/2" pipe fitting
- Easy-turn spray dial