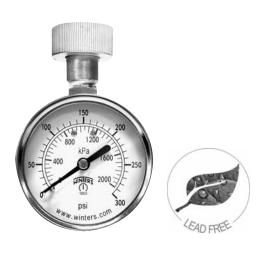

## 2.5" Water Test Gauge

## **Description & Features:**

- · Lead free wetted parts
- Economical pressure gauge and valve body assembly used for pressure testing
- Swivel hose adaptor on the Water Test Gauge
- · Black steel case
- Dual scale (PSI/kPa)
- ±3-2-3% accuracy
- CRN registered
- 5 year warranty

## **Applications:**

• Residential & commercial pressure testing of water lines

|                                | 0 15 6                                                                  |  |
|--------------------------------|-------------------------------------------------------------------------|--|
| Specifications                 |                                                                         |  |
| Dial                           | 2.5" (63 mm) white aluminum with black and red markings                 |  |
| Case                           | Steel painted black                                                     |  |
| Lens                           | Polycarbonate                                                           |  |
| Ring                           | Steel, painted black                                                    |  |
| Bourdon Tube                   | Lead free phosphor bronze                                               |  |
| Movement                       | Lead free brass                                                         |  |
| Pointer                        | Aluminum, black                                                         |  |
| Connection                     | <sup>3</sup> / <sub>4</sub> " female swivel hose connection (lead free) |  |
| Welding                        | #50 tin solder                                                          |  |
| Ambient/Process<br>Temperature | -40°F to 150 °F (-40°C to 65°C)                                         |  |
| Water Test                     | 32°F to 150 °F (0°C to 65°C)                                            |  |
| Working Pressure               | Maximum 75% of full scale value                                         |  |
| Accuracy                       | ±3-2-3% ANSI/ASME Grade B                                               |  |
| Enclosure Rating               | IP52                                                                    |  |