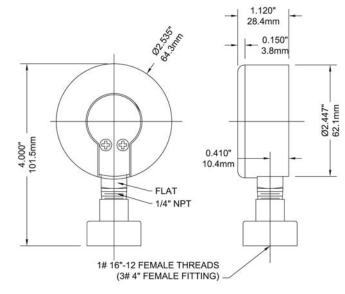

## **Applications:**

• Residential & commercial pressure testing of water lines

|                                | 0 15 6                                                                  |  |
|--------------------------------|-------------------------------------------------------------------------|--|
| Specifications                 |                                                                         |  |
| Dial                           | 2.5" (63 mm) white aluminum with black and red markings                 |  |
| Case                           | Steel painted black                                                     |  |
| Lens                           | Polycarbonate                                                           |  |
| Ring                           | Steel, painted black                                                    |  |
| Bourdon Tube                   | Lead free phosphor bronze                                               |  |
| Movement                       | Lead free brass                                                         |  |
| Pointer                        | Aluminum, black                                                         |  |
| Connection                     | <sup>3</sup> / <sub>4</sub> " female swivel hose connection (lead free) |  |
| Welding                        | #50 tin solder                                                          |  |
| Ambient/Process<br>Temperature | -40°F to 150 °F (-40°C to 65°C)                                         |  |
| Water Test                     | 32°F to 150 °F (0°C to 65°C)                                            |  |
| Working Pressure               | Maximum 75% of full scale value                                         |  |
| Accuracy                       | ±3-2-3% ANSI/ASME Grade B                                               |  |
| Enclosure Rating               | IP52                                                                    |  |

## Order Codes (products in bold are normally in stock)

| Product       | Water Test Gauge                     | Maximum Pointer<br>Water Test Gauge   |
|---------------|--------------------------------------|---------------------------------------|
| Dial Size     | 2.5" (63mm)                          | 2.5" (63mm)                           |
| Connection    | ³¼" Female Swivel<br>Hose Connection | ³/₄" Female Swivel<br>Hose Connection |
| 0/160 psi/kPa | PETW213LF                            | PETM213LF                             |
| 0/300 psi/kPa | PETW217LF                            | PETM217LF                             |