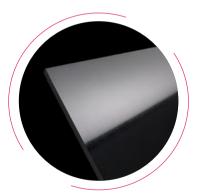

#### Surfaces Shinier than Ever

Silestone\* now shines more than ever. N-BOOST creates a more even surface, causing light to reflect it more intensely.

The hydro-repellent properties of N-B00ST prevents the clinging of common liquids in kitchen and bathroom spaces.