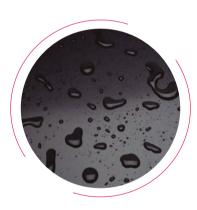

## Repels Any type of Liquid

With N-BOOST, cleaning has never been easier thanks to its superior stain resistance.

#### Surfaces Shinier than Ever

Silestone\* now shines more than ever. N-BOOST creates a more even surface, causing light to reflect it more intensely.

The hydro-repellent properties of N-B00ST prevents the clinging of common liquids in kitchen and bathroom spaces.

This is especially useful when liquids remain on the surface for hours; with N-B00ST preventing them from binding to the surfaces. Thanks to N-B00ST, cleaning is much simpler.