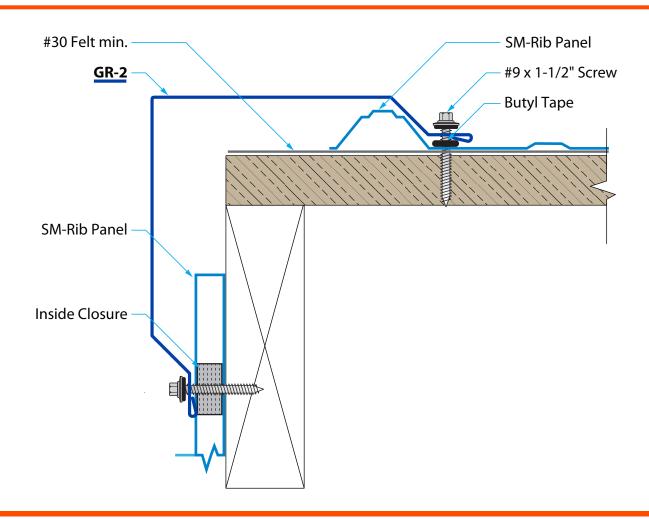

## **GABLE RAKE FLASHING** - #GR-2

These installation guidelines are for use with typical or standard applications. Refer to the detail installation guide for panel and flashing install details. It is always recommended to seek advice from a licensed professional, and to check with your local building inspector or building permit office for approvals and possible variations that may apply.