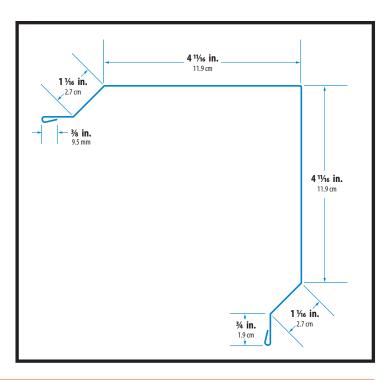

## **GABLE RAKE FLASHING** - #GR-2

These installation guidelines are for use with typical or standard applications. Refer to the detail installation guide for panel and flashing install details. It is always recommended to seek advice from a licensed professional, and to check with your local building inspector or building permit office for approvals and possible variations that may apply.