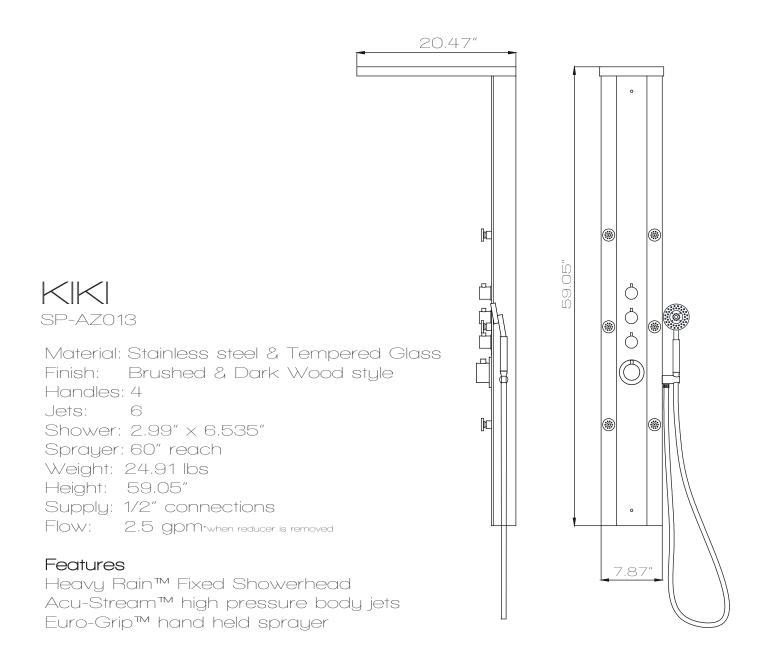

21            | faucet body 2          | brass    |
| 22            | hand shower            | ABS      |
| 23            | hand shower hlolder    | ABS      |
| 24            | clip                   | s/s      |
| 25            | pvc hose               | PVC      |
| 26            | braided hose           | s/s      |
| 27            | flexible hose          | s/s      |
| 28            | flow restricter        | ABS      |



- 1. Shower Head
- 2. Body Jets
- 3. Diverter
- 4. Mixer
- 5. Hand Shower



ASME A112.18.1/CSA B125.1

# BEFORE YOU START



ATTENTION: Please read all instructions thoroughly including all warnings, attentions and notes before beginning installation.

For any questions or concerns contact our dedicated technical support team at 1-844-44-ANZZI.

### SPEC DRAWING



### INSTALLATION (SETUP)

Figure A



- **IMPORTANT** Before drilling any holes for the shower panel brackets, ensure there are no hidden cables or pipelines aligned with the desired drilling position.
- **Step A** Drill the two holes for the top bracket 1" apart at the desired height.
- **Step A.2** Drill the two holes for the bottom bracket 1" apart below the top bracket.

### INSTALLATION (SETUP)

Figure B



Figure C



- **Step B** Insert the wall anchors into the pre-drilled holes as shown in Figure B.
- **Step C** Place the shower panel brackets aligned with the drilled holes and using a Philips screw-driver ighten the screws to secure the brackets.

# INSTALLATION (HANDSHOW Figure 1 0 (i)) 6 ()۲ 0 Step 1A Insert the hand shower holder through the pre-drilled hole on the shower pa