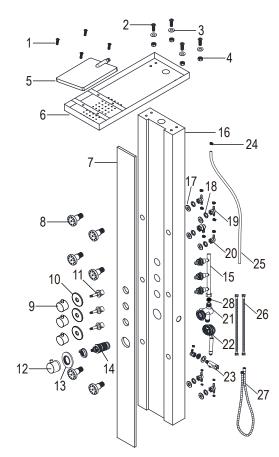

### PARTS LIST

| Component no. | Component              | Material |
|---------------|------------------------|----------|
| 1             | screw 1                | s/s      |
| 2             | screw 2                | s/s      |
| 3             | plate                  | s/s      |
| 4             | nut                    | s/s      |
| 5             | top shower             | ABS      |
| 6             | top shower part        | s/s      |
| 7             | Front body             | glass    |
| 8             | bodyjets               | brass    |
| 9             | knob                   | zinc     |
| 10            | knob plate cover       | brass    |
| 11            | cartridge              | brass    |
| 12            | handle                 | zinc     |
| 13            | handle plate cover     | brass    |
| 14            | thermostatic cartridge | ABS      |
| 15            | faucet body 1          | brass    |
| 16            | backside body          | s/s      |
| 17            | washer 2               | rubber   |
| 18            | nut 2                  | brass    |
| 19            | two way joint          | ABS      |
| 20            | one way joint          | ABS      |
| 21            | faucet body 2          | brass    |
| 22            | hand shower            | ABS      |
| 23            | hand shower hlolder    | ABS      |
| 24            | clip                   | s/s      |
| 25            | pvc hose               | PVC      |
| 26            | braided hose           | s/s      |
| 27            | flexible hose          | s/s      |
| 28            | flow restricter        | ABS      |