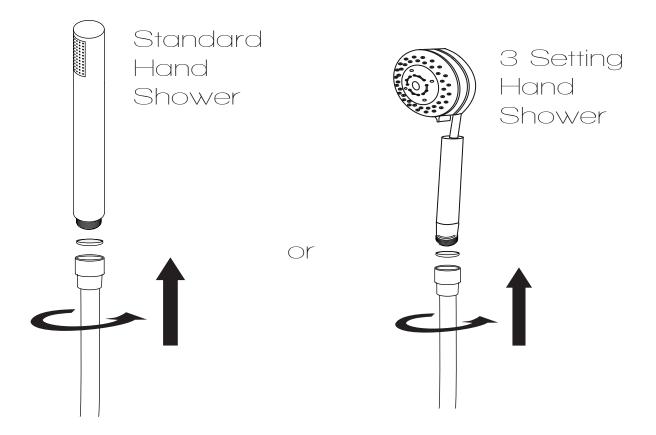

# INSTALLATION (HANDSHOW Figure 1 0 (i)) 6 ()۲ 0 Step 1A Insert the hand shower holder through the pre-drilled hole on the shower panel.

- **Step 1B** Install the water supply hose for the hand shower onto the holder, as shown.
- **Step 1C** Make sure all O-rings are inserted to prevent leakage.
- **Step 1D** Once the shower panel is fully installed and hung on the bracket, you can install the hand shower hose to the holder connection.

# INSTALLATION (HANDSHOWER)

Figure 2