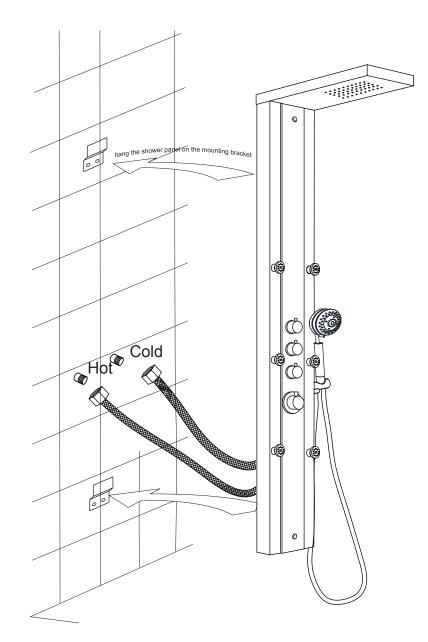

### INSTALLATION (WALL MOUNTING)

Figure 4

**Step 4A** Screw the cold and hot water hoese from the shower panel to the supply lines in the wall.

**Step 4B** Carefully hang the shower panel on the secured mounting brackets as shown in Figure 4.