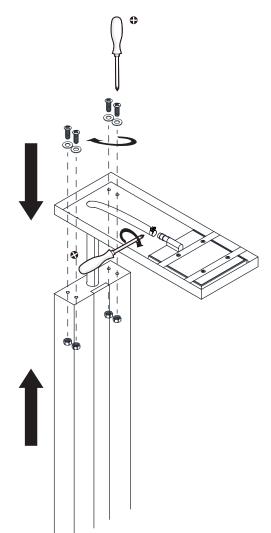

### INSTALLATION (SETUP)

Figure B

Figure C

- **Step B** Insert the wall anchors into the pre-drilled holes as shown in Figure B.
- **Step C** Place the shower panel brackets aligned with the drilled holes and using a Philips screw-driver ighten the screws to secure the brackets.