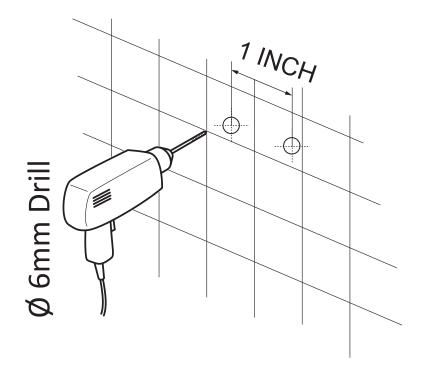

### INSTALLATION (SETUP)

Figure A

- **IMPORTANT** Before drilling any holes for the shower panel brackets, ensure there are no hidden cables or pipelines aligned with the desired drilling position.
- **Step A** Drill the two holes for the top bracket 1" apart at the desired height.
- **Step A.2** Drill the two holes for the bottom bracket 1" apart below the top bracket.