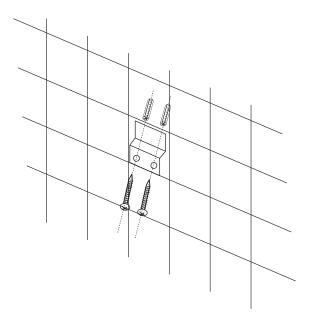

### INSTALLATION (SETUP)

Figure B

Figure C

- **Step B** Insert the wall anchors into the pre-drilled holes as shown in Figure B.
- **Step C** Place the shower panel brackets aligned with the drilled holes and using a Philips screw-driver ighten the screws to secure the brackets.