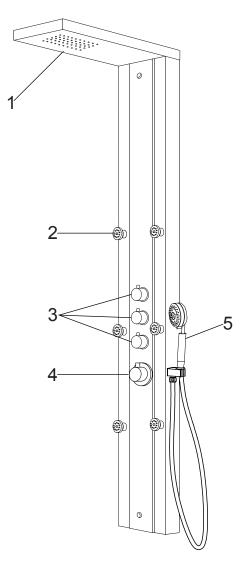

- 1. Shower Head
- 2. Body Jets
- 3. Diverter
- 4. Mixer
- 5. Hand Shower

ASME A112.18.1/CSA B125.1