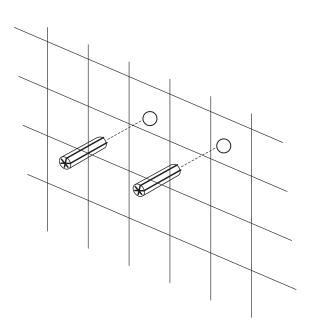

### INSTALLATION (SETUP)

Figure B

Figure C

- **Step B** Insert the wall anchors into the pre-drilled holes as shown in Figure B.
- **Step C** Place the shower panel brackets aligned with the drilled holes and using a Philips screw-driver ighten the screws to secure the brackets.