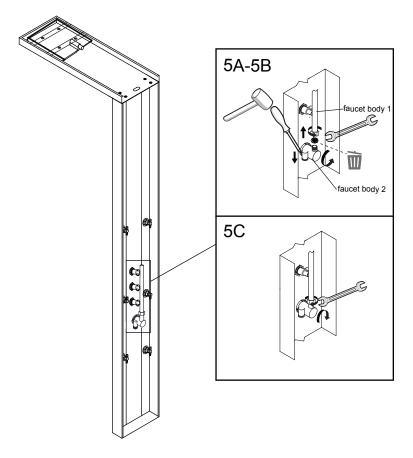

### DISASSEMBLE (GPM REDUCER)

Reducer

- **NOTE:** Due to water conservation laws, this unit is equipped with a GPM reducer. If your local code doesn't have a restriction requirement, you can use the following steps to remove the reducer.
- **Setp 5A** Loosen the fastening nut of the faucet body 1 unscrew the hexagon nut from the faucet body 2.

**Setp 5B** Use hand to pull the faucet body 1 and press the faucet body 2 to take the reducer out.

**Setp 5C** Tighten the fastening nut and the hexagon nut.