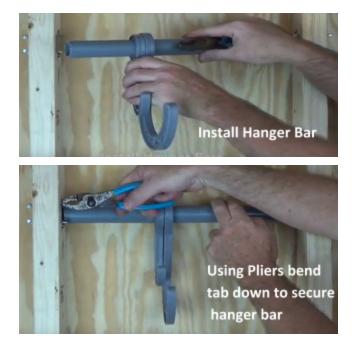

## IMPORTANT – MUST READ PRIOR TO INSTALLATION

## **Installation Instructions**

Tools Required: Tape Measure, Screw gun (power drill) with #2 Phillips bit and Pliers

Measure the distance between the 16" on center studs. **The inside distance between the studs must be 14 1/2" inches +/- 1/8".** If the distance is more or less than this dimension, adjust the studs as required or shim between the bracket and the stud. Locate and install the UniBrackets and Bracket Extensions as shown below. (Tip: Tap screws in place with a hammer then screw with a power drill). Visit <u>www.the-cpg.com</u> for installation videos and helpful hints.

## **Small Shelf Installation**

## Large Shelf Installation



Hanger Bar and Hooks Installation