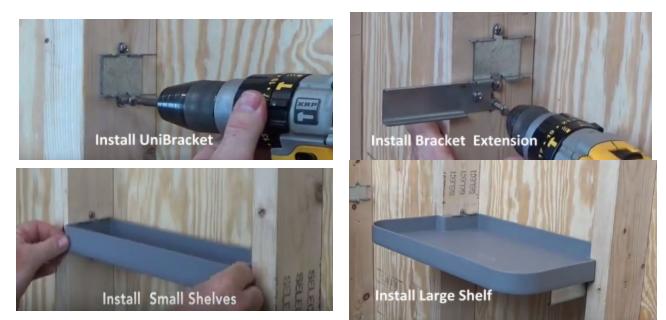

## **Installation Instructions**

Tools Required: Tape Measure, Screw gun (power drill) with #2 Phillips bit and Pliers

Measure the distance between the 16" on center studs. **The inside distance between the studs must be 14 1/2" inches +/- 1/8".** If the distance is more or less than this dimension, adjust the studs as required or shim between the bracket and the stud. Locate and install the UniBrackets and Bracket Extensions as shown below. (Tip: Tap screws in place with a hammer then screw with a power drill). Visit <u>www.the-cpg.com</u> for installation videos and helpful hints.

## **Small Shelf Installation**

## Large Shelf Installation

Hanger Bar and Hooks Installation