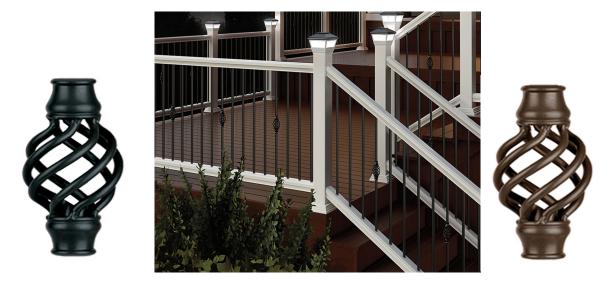

## **Basket Centerpieces**

Give a decorative accent to our aluminum balusters.

Add distinction and flair to your deck design with the Basket Centerpieces baluster accessory.

- Available in black and bronze
- Powder-coated finish
- Includes mounting hardware
- Easily installed with standard tools

## Dimensions:

• 4.5 in x 2.5 in