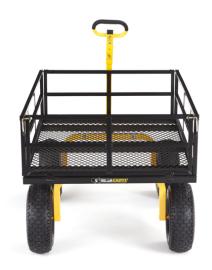

# **PIVOT STEERING**

The tight-turn steering is made possible by Gorilla Carts® quick-turn technology, pivoting on a center axis. The pass through design of the front and rear axles allow for maximum ground clearance and easy heavy hauling