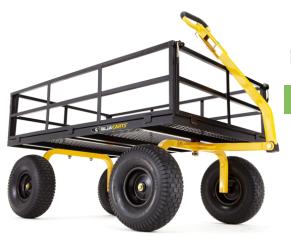

### **TOUGH & STURDY**

The GOR1400-COM Heavy Duty Steel Cart saves time on projects and is easier to unload than traditional wheelbarrow options. The rugged steel frame, 4-wheeled stability and 15" pneumatic tires make the GOR1400-COM able to tackle heavy landscaping or garden projects

# **TOWABLE HANDLE**

Easy grip handle minimizes hand discomfort while the pin-lock mechanism allows the handle to be converted to pull behind an ATV or tractor

Load Capacity: 1400lbs/12 cu ft Bed Size: 52"L x 34"W x 12"H

Wheel Diameter: 15"