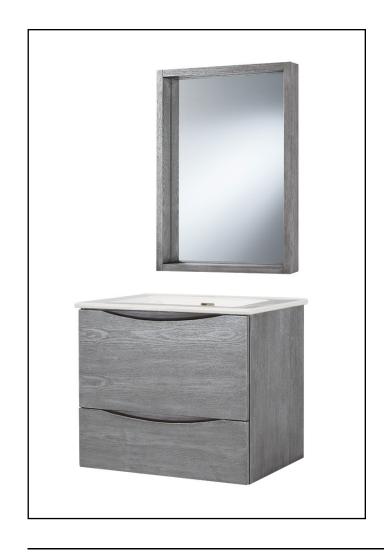

## **CITY LOFT VANITY COMBO**

| Supplier Model# CLAGVTM2420 | SKU# 1001643383 |
|-----------------------------|-----------------|
| YOW Item#                   | Internet# N/A   |

Assembled combo includes:

Wall hung vanity and white vitreous china top with integrated sink

Ash Grey wood veneer finish

2 full-extension slow-closing drawers

Mounting hardware included

White vitrous china top

Single hole faucet drilling

Fully assembled

Vanity Dimensions: 24" x 18" x 20"H Mirror Dimensions: 20" x 3" x 28"H

Copyright © 2015 Foremost Groups, Inc. All Rights Reserved. All dimensions are subject to change and variation without notice.