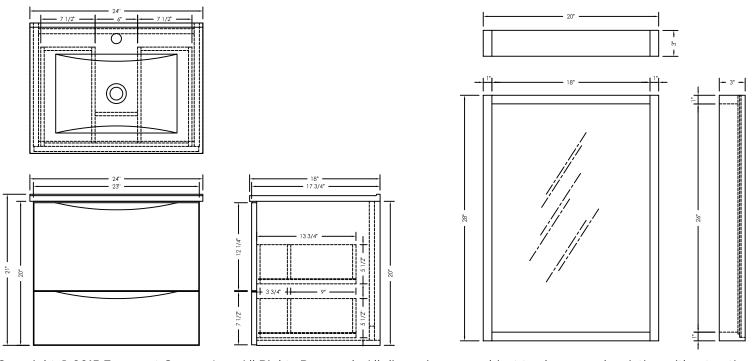

Fully assembled

Vanity Dimensions: 24" x 18" x 20"H Mirror Dimensions: 20" x 3" x 28"H

Copyright © 2015 Foremost Groups, Inc. All Rights Reserved. All dimensions are subject to change and variation without notice.