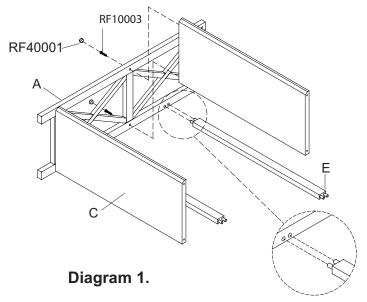

Please contact Home Decorators Collection Customer Service at (800) 240-6047 for parts or other product issues.

Step 1. Lay the left panel (Part A) on a soft surface .

Then attach shelves (Part C)by using screws
JCA 1/4" x 32(RF10003) and attach back crossbars
(Part E)into left panel (Part A).

Make sure the tapered edge faces upward.

BECAREFUL,DO NOT OVER TIGHTEN THE SCREWS.
You may cover up screw holes with the enclosed wood
plugs (RF40001) as per Diag.1.

Step 3.Attach mantel top crossbars (Part F)into the mantel top (Part D)by using small screws (RF10002) as per Diag.3.The side with larger hole should face away from the top.