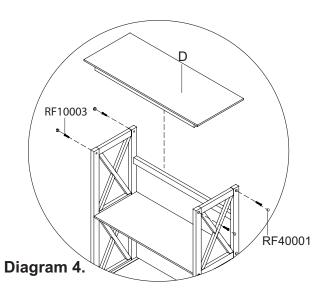

Step 2. Attach right panel (Part B)into them by using screws JCA 1/4" x 32(RF10003).

You may cover up screw holes with the enclosed wood plugs (RF40001) as per Diag.2.

Step 4. Lift the mantel top and set it on top of the bookcase. Fasten with screws JCA 1/4" x 32(RF10003).

You may cover up screw holes with the enclosed wood plugs (RF40001).as per Diag.4.