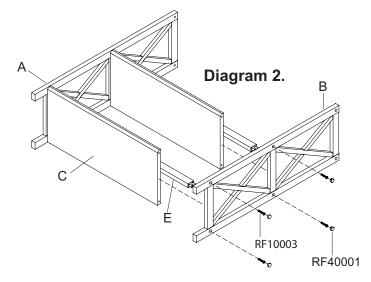

Please contact Home Decorators Collection Customer Service at (800) 240-6047 for parts or other product issues.

Step 1. Lay the left panel (Part A) on a soft surface .

Then attach shelves (Part C)by using screws
JCA 1/4" x 32(RF10003) and attach back crossbars
(Part E)into left panel (Part A).

Step 2. Attach right panel (Part B)into them by using screws JCA 1/4" x 32(RF10003).

You may cover up screw holes with the enclosed wood plugs (RF40001) as per Diag.2.

Step 4. Lift the mantel top and set it on top of the bookcase. Fasten with screws JCA 1/4" x 32(RF10003).