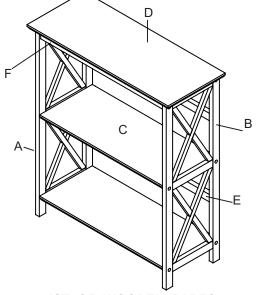

## LIST OF WOODEN PARTS

| NO | DESCRIPTION          | Q'TY |  |  |
|----|----------------------|------|--|--|
| Α  | LEFT PANEL           | 1    |  |  |
| В  | RIGHT PANEL          | 1    |  |  |
| С  | SHELVES              | 2    |  |  |
| D  | MANTEL TOP           | 1    |  |  |
| Ε  | BACK CROSSBARS       | 2    |  |  |
| F  | MANTEL TOP CROSSBARS | 2    |  |  |
|    |                      |      |  |  |