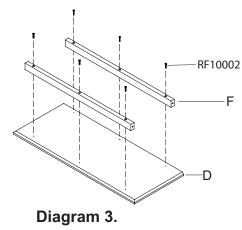

Make sure the tapered edge faces upward.

BECAREFUL,DO NOT OVER TIGHTEN THE SCREWS.
You may cover up screw holes with the enclosed wood
plugs (RF40001) as per Diag.1.

Step 3.Attach mantel top crossbars (Part F)into the mantel top (Part D)by using small screws (RF10002) as per Diag.3.The side with larger hole should face away from the top.