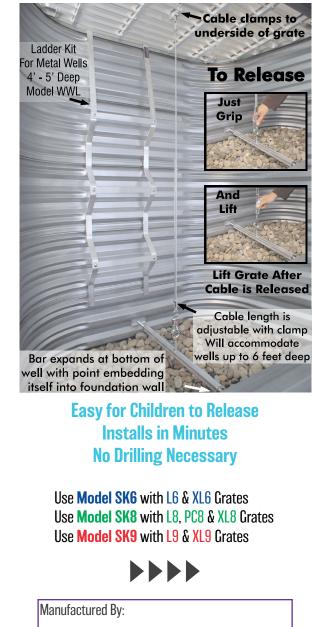

roves defective in material or workmanship within ten years from the date of purchase by a consumer. Adjust-A-Crate assumes no responsibility for the results of improper installation or abnormal use.

# DO IT YOURSELF IN <u>3 Easy steps</u>



Lay the grate's unfolded box over the window well. From the underside, trace the inside contour with a pencil.



Place the tracing on a table or the floor, lay the grate on top of it with the grate's underside facing up.



Each loop moves independently



Adjust the grate to fit the tracing following the step-bystep instructions included, then place adjusted grate on well.



Select the well shape and *interior* size range that matches your well. The model shown will be the grate your well requires.



### OPTIONAL SECURITY KIT WITH QUICK RELEASE