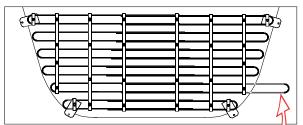

Each loop moves independently

Adjust the grate to fit the tracing following the step-bystep instructions included, then place adjusted grate on well.

Select the well shape and *interior* size range that matches your well. The model shown will be the grate your well requires.