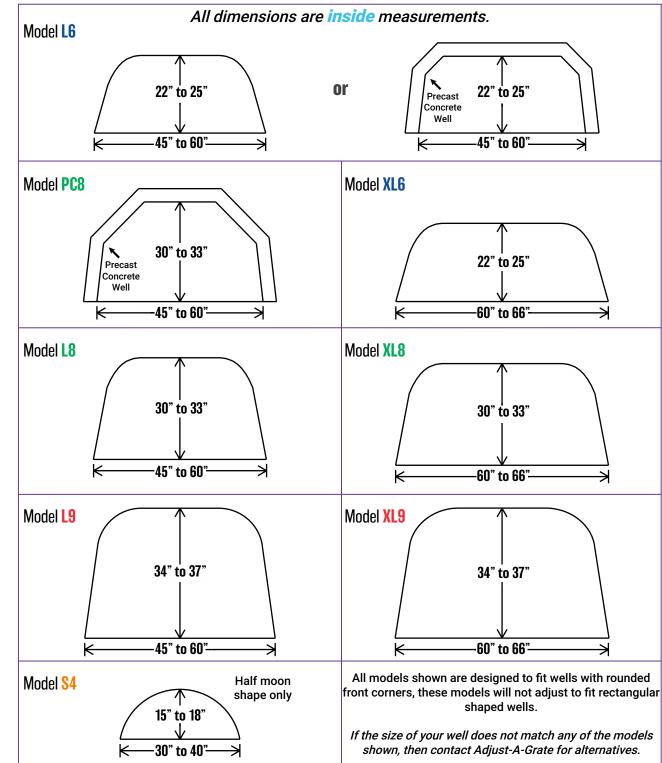

## CUSTOM FIT WITHOUT THE CUSTOM PRICE

All window wells (even on the same home) can be a slightly different size and shape as a result of backfilling, installation, etc. Adjust-A-Grate's patented design will adjust to a range of sizes and window well contours (see size chart).

Each loop moves independently

Adjust the grate to fit the tracing following the step-bystep instructions included, then place adjusted grate on well.

Select the well shape and *interior* size range that matches your well. The model shown will be the grate your well requires.