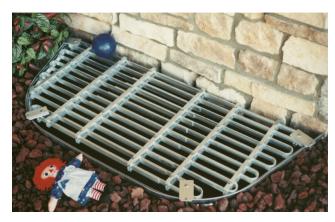

## DO IT YOURSELF SAFETY & SECURITY

ADJUST-A-GRATE A grate solution that covers the hole problem

## CUSTOM FIT WITHOUT THE CUSTOM PRICE

All window wells (even on the same home) can be a slightly different size and shape as a result of backfilling, installation, etc. Adjust-A-Grate's patented design will adjust to a range of sizes and window well contours (see size chart).

- Maintenance Free Constructed of lightweight tempered aluminum which will never rust or need painting.
- **Strong and Lightweight** Tempered aluminum constuction will support up to 400 pounds yet is light enough for easy exit (Model L6 is only 17 pounds).
- Daylight and Fresh Air Open design allows plenty of natural light and ventilation to basement.
- Easy to Install Step-by-step instructions and video (see back) lead you through adjustment and installation.
- No Special Tools A 7/16" Wrench, tape measure, and pencil or marker are all the tools required to adjust and install the grate.
- Optional Security Kit with Quick Release deters outside entry while allowing easy emergency exit (see back panel).
- Custom Fit Because each component loop of the Adjust-A-Grate adjusts independently of the others, each model of grate will fit various contours and shapes.
- 10 Year Warranty Adjust-A-Crate warrants that it will replace any part of this product that proves defective in material or workmanship within ten years from the date of purchase by a consumer. Adjust-A-Crate assumes no responsibility for the results of improper installation or abnormal use.