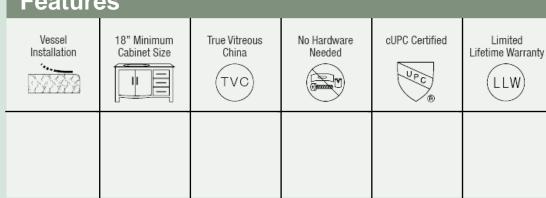

# N R

# **V2200-BISQUE Vessel Sink**

## **Porcelain**

Our porcelain sinks are made of true vitreous china and are triple glazed to create the strongest sink you will find. All of our porcelain sinks are covered by a limited lifetime warranty. All undermount sinks come with a cardboard cutout template and mounting hardware.

#### 16 1/8" x 16 1/8" x 6 3/4" Vessel Installation 18" Minimum Cabinet Size True Vitreous China Multiple Colors Available No Hardware Needed cUPC Certified (Uniform Plumbing Code)



### **Accessories**





\*Accessories not included

## **Available Colors**



UPC: 817299011002

## **Features**

Lifetime Warranty