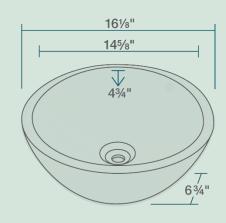

# **V2200-BISQUE Vessel Sink**

#### 16 1/8" x 16 1/8" x 6 3/4" Vessel Installation 18" Minimum Cabinet Size True Vitreous China Multiple Colors Available No Hardware Needed cUPC Certified (Uniform Plumbing Code)