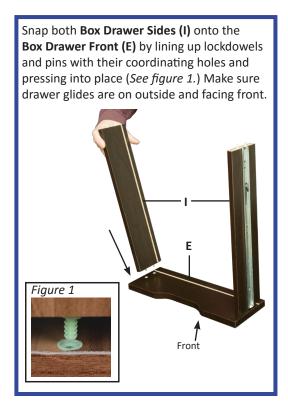

VERSATILE AND MODERN



PEDESTAL NPBF19/NPFF1527

#### **BEFORE YOU ASSEMBLE:**

- Place all parts on a clean, smooth surface to avoid scratching the parts
- Check to be sure you have all parts and hardware
- Remove all wrapping materials, including any staples & packing straps
- Keep all hardware, small parts and packaging out of reach of children

Note: Drawers and Pedestal assemble separately. Separate Drawer pieces from Pedestal pieces before starting.

### IN THE BOX:





















I: Box Drawer (or 2nd File





D



Find your niche





PEDESTAL NPBF19/NPFF1527

## **STEP 1** BOX DRAWER ASSEMBLY (SKIP FOR NPFF1527)

STEP 2





# STEP 3 FILE DRAWER ASSEMBLY (REPEAT FOR NPFF1527) STEP 4











## **STEP 5** PEDESTAL ASSEMBLY

## STEP 6





## STEP 7 STEP 8