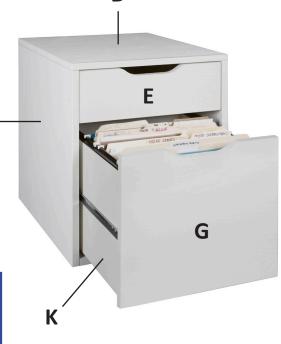

### IN THE BOX:

I: Box Drawer (or 2nd File

D

Find your niche

PEDESTAL NPBF19/NPFF1527