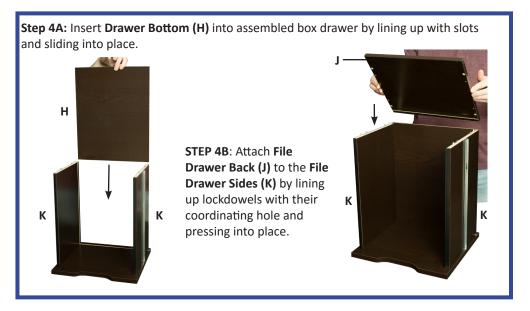

VERSATILE AND MODERN



PEDESTAL NPBF19/NPFF1527

#### **BEFORE YOU ASSEMBLE:**

- Place all parts on a clean, smooth surface to avoid scratching the parts
- Check to be sure you have all parts and hardware
- Remove all wrapping materials, including any staples & packing straps
- Keep all hardware, small parts and packaging out of reach of children

Note: Drawers and Pedestal assemble separately. Separate Drawer pieces from Pedestal pieces before starting.

### IN THE BOX:





















I: Box Drawer (or 2nd File





D



Find your niche





PEDESTAL NPBF19/NPFF1527

## **STEP 1** BOX DRAWER ASSEMBLY (SKIP FOR NPFF1527)

STEP 2





# STEP 3 FILE DRAWER ASSEMBLY (REPEAT FOR NPFF1527) STEP 4











## **STEP 5** PEDESTAL ASSEMBLY

## STEP 6





## STEP 7 STEP 8