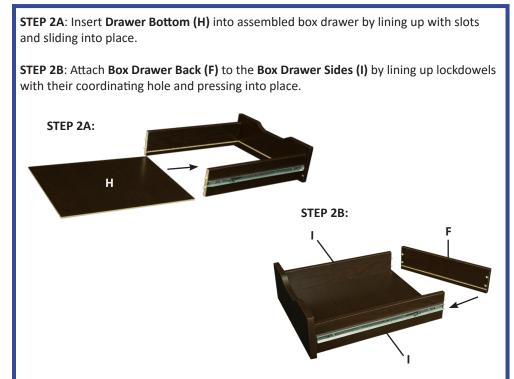

VERSATILE AND MODERN



PEDESTAL NPBF19/NPFF1527

#### **BEFORE YOU ASSEMBLE:**

- Place all parts on a clean, smooth surface to avoid scratching the parts
- Check to be sure you have all parts and hardware
- Remove all wrapping materials, including any staples & packing straps
- Keep all hardware, small parts and packaging out of reach of children

Note: Drawers and Pedestal assemble separately. Separate Drawer pieces from Pedestal pieces before starting.

### IN THE BOX:





















I: Box Drawer (or 2nd File





D



Find your niche





PEDESTAL NPBF19/NPFF1527

## **STEP 1** BOX DRAWER ASSEMBLY (SKIP FOR NPFF1527)

STEP 2





# STEP 3 FILE DRAWER ASSEMBLY (REPEAT FOR NPFF1527) STEP 4











## **STEP 5** PEDESTAL ASSEMBLY

## STEP 6





## STEP 7 STEP 8