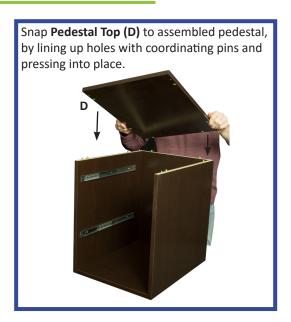

VERSATILE AND MODERN



PEDESTAL NPBF19/NPFF1527

#### **BEFORE YOU ASSEMBLE:**

- Place all parts on a clean, smooth surface to avoid scratching the parts
- Check to be sure you have all parts and hardware
- Remove all wrapping materials, including any staples & packing straps
- Keep all hardware, small parts and packaging out of reach of children

Note: Drawers and Pedestal assemble separately. Separate Drawer pieces from Pedestal pieces before starting.

### IN THE BOX:





















I: Box Drawer (or 2nd File





D



Find your niche





PEDESTAL NPBF19/NPFF1527

## **STEP 1** BOX DRAWER ASSEMBLY (SKIP FOR NPFF1527)

STEP 2





# STEP 3 FILE DRAWER ASSEMBLY (REPEAT FOR NPFF1527) STEP 4











## **STEP 5** PEDESTAL ASSEMBLY

## STEP 6





## STEP 7 STEP 8