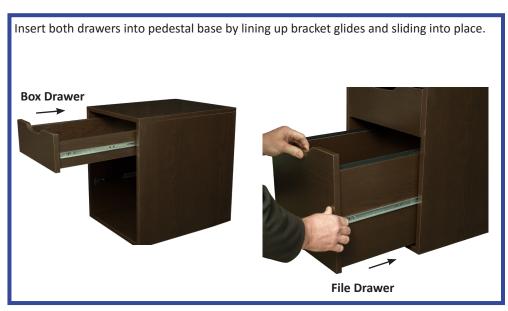

VERSATILE AND MODERN



PEDESTAL NPBF19/NPFF1527

#### **BEFORE YOU ASSEMBLE:**

- Place all parts on a clean, smooth surface to avoid scratching the parts
- Check to be sure you have all parts and hardware
- Remove all wrapping materials, including any staples & packing straps
- Keep all hardware, small parts and packaging out of reach of children

Note: Drawers and Pedestal assemble separately. Separate Drawer pieces from Pedestal pieces before starting.

### IN THE BOX:





















I: Box Drawer (or 2nd File





D



Find your niche





PEDESTAL NPBF19/NPFF1527

## **STEP 1** BOX DRAWER ASSEMBLY (SKIP FOR NPFF1527)

STEP 2





# STEP 3 FILE DRAWER ASSEMBLY (REPEAT FOR NPFF1527) STEP 4











## **STEP 5** PEDESTAL ASSEMBLY

## STEP 6





## STEP 7 STEP 8