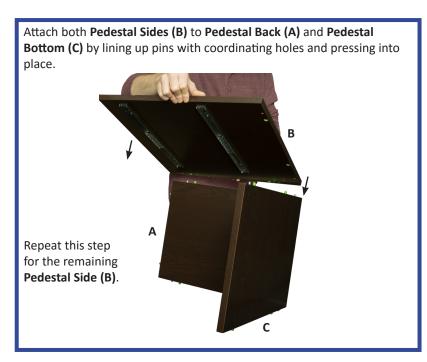

VERSATILE AND MODERN



PEDESTAL NPBF19/NPFF1527

#### **BEFORE YOU ASSEMBLE:**

- Place all parts on a clean, smooth surface to avoid scratching the parts
- Check to be sure you have all parts and hardware
- Remove all wrapping materials, including any staples & packing straps
- Keep all hardware, small parts and packaging out of reach of children

Note: Drawers and Pedestal assemble separately. Separate Drawer pieces from Pedestal pieces before starting.

### IN THE BOX:





















I: Box Drawer (or 2nd File





D



Find your niche





PEDESTAL NPBF19/NPFF1527

## **STEP 1** BOX DRAWER ASSEMBLY (SKIP FOR NPFF1527)

STEP 2





# STEP 3 FILE DRAWER ASSEMBLY (REPEAT FOR NPFF1527) STEP 4











## **STEP 5** PEDESTAL ASSEMBLY

## STEP 6





## STEP 7 STEP 8