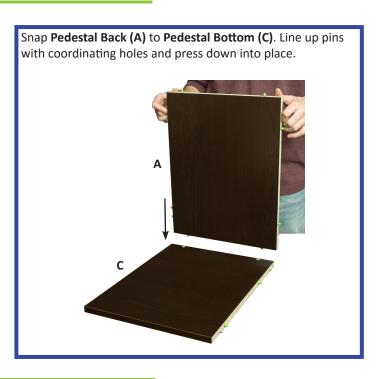

VERSATILE AND MODERN



PEDESTAL NPBF19/NPFF1527

#### **BEFORE YOU ASSEMBLE:**

- Place all parts on a clean, smooth surface to avoid scratching the parts
- Check to be sure you have all parts and hardware
- Remove all wrapping materials, including any staples & packing straps
- Keep all hardware, small parts and packaging out of reach of children

Note: Drawers and Pedestal assemble separately. Separate Drawer pieces from Pedestal pieces before starting.

### IN THE BOX:





















I: Box Drawer (or 2nd File





D



Find your niche





PEDESTAL NPBF19/NPFF1527

## **STEP 1** BOX DRAWER ASSEMBLY (SKIP FOR NPFF1527)

STEP 2





# STEP 3 FILE DRAWER ASSEMBLY (REPEAT FOR NPFF1527) STEP 4











## **STEP 5** PEDESTAL ASSEMBLY

## STEP 6





## STEP 7 STEP 8