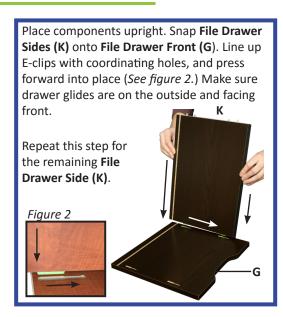

VERSATILE AND MODERN



PEDESTAL NPBF19/NPFF1527

#### **BEFORE YOU ASSEMBLE:**

- Place all parts on a clean, smooth surface to avoid scratching the parts
- Check to be sure you have all parts and hardware
- Remove all wrapping materials, including any staples & packing straps
- Keep all hardware, small parts and packaging out of reach of children

Note: Drawers and Pedestal assemble separately. Separate Drawer pieces from Pedestal pieces before starting.

### IN THE BOX:





















I: Box Drawer (or 2nd File





D



Find your niche





PEDESTAL NPBF19/NPFF1527

## **STEP 1** BOX DRAWER ASSEMBLY (SKIP FOR NPFF1527)

STEP 2





# STEP 3 FILE DRAWER ASSEMBLY (REPEAT FOR NPFF1527) STEP 4











## **STEP 5** PEDESTAL ASSEMBLY

## STEP 6





## STEP 7 STEP 8