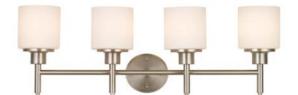

# **AUBREY 4 LT WALL MOUNT**

## **Specifications**

Material Construction:Formed SteelLens:White frosted glassLens Dimensions:5.3" H x 4.75" Dia (each)

Lamp Type & Wattage: Four 60W, medium base incandescent lamps

Mounting: Wall mounted
Finish: Satin Nickel (US15)