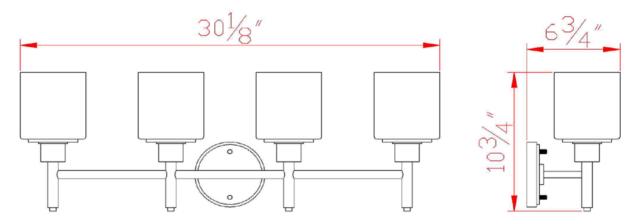

# **AUBREY 4 LT WALL MOUNT**



## **Specifications**

Material Construction:Formed SteelLens:White frosted glassLens Dimensions:5.3" H x 4.75" Dia (each)

Lamp Type & Wattage: Four 60W, medium base incandescent lamps

Mounting: Wall mounted
Finish: Satin Nickel (US15)

Voltage: 120V Weight: 5.9 lbs

Companion Fixtures: wall/vanity lights, Chandelier, Ceiling Mount



#### **Dimensions**



### Warranty & Compliances

Warranty 10 Year Limited Warranty

UL/cUL; Suitable for damp locations

ADA N/A EnergyStar N/A





#### **Companion Fixtures**

| 4 Lt Wall Mount    | 556217 | TRUMATCH     |             |  |
|--------------------|--------|--------------|-------------|--|
| 1 Lt Wall Mount    | 556183 | TRUEMATCH    | Туре:       |  |
| 2 Lt Wall Mount    | 556191 | TRUE         | Job:        |  |
| 3 Lt Wall Mount    | 556209 | TRU          | Order Code: |  |
| 5 Lt Wall Mount    | 556225 | TRUE MATCH   | Approvals:  |  |
| 3 Lt Chandelier    | 556647 | TRUE MATCH   |             |  |
| 5 Lt Chandelier    | 556639 | TRUE MATCH   |             |  |
| 2 Lt Ceiling Mount | 556654 | TRU ( MATCH) | •           |  |

Design House reserves the right to make changes in materials, sp