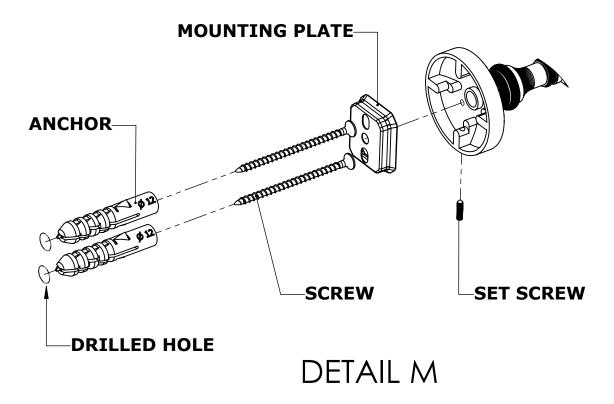

#### **Step 1:** Drill holes in Wall for screw anchors and attach Mounting Plate to Wall

Determine your desired location for installation and make a mark for the location of the mounting plate. Remove mounting plate from backplate by loosening set screw in backplate as pictured below. Place center hole of mounting plate over mark made above. Make 2 marks where mounting screws will be placed as shown below. Drill hole at each of the marks. (You may substitute other style mounting anchors or screws if desired). Place anchors into the holes made. Place mounting plate over holes and secure to mounting surface using screws as shown below.