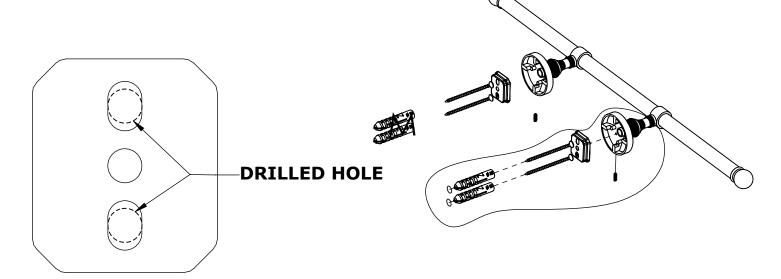

#### **Step 1:** Drill holes in Wall for screw anchors and attach Mounting Plate to Wall

Determine your desired location for installation and make a mark for the location of the mounting plate. Remove mounting plate from backplate by loosening set screw in backplate as pictured below. Place center hole of mounting plate over mark made above. Make 2 marks where mounting screws will be placed as shown below. Drill hole at each of the marks. (You may substitute other style mounting anchors or screws if desired). Place anchors into the holes made. Place mounting plate over holes and secure to mounting surface using screws as shown below.