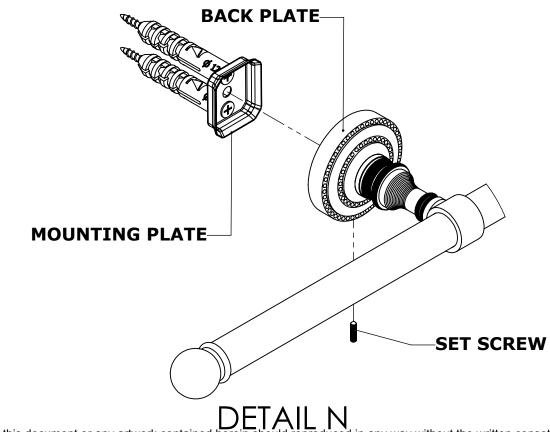

### **INSTALLATION INSTRUCTIONS**

Step 2: Attach Bracket to Mounting Plate.

Place bracket on mounting plate and secure by tightening set screw as shown below.