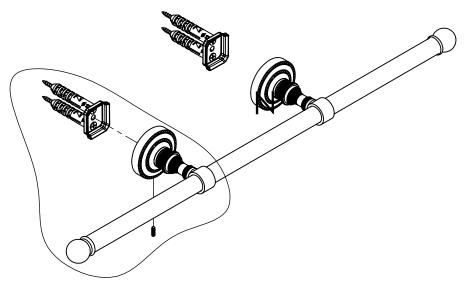

### **INSTALLATION INSTRUCTIONS**

Step 2: Attach Bracket to Mounting Plate.

Place bracket on mounting plate and secure by tightening set screw as shown below.