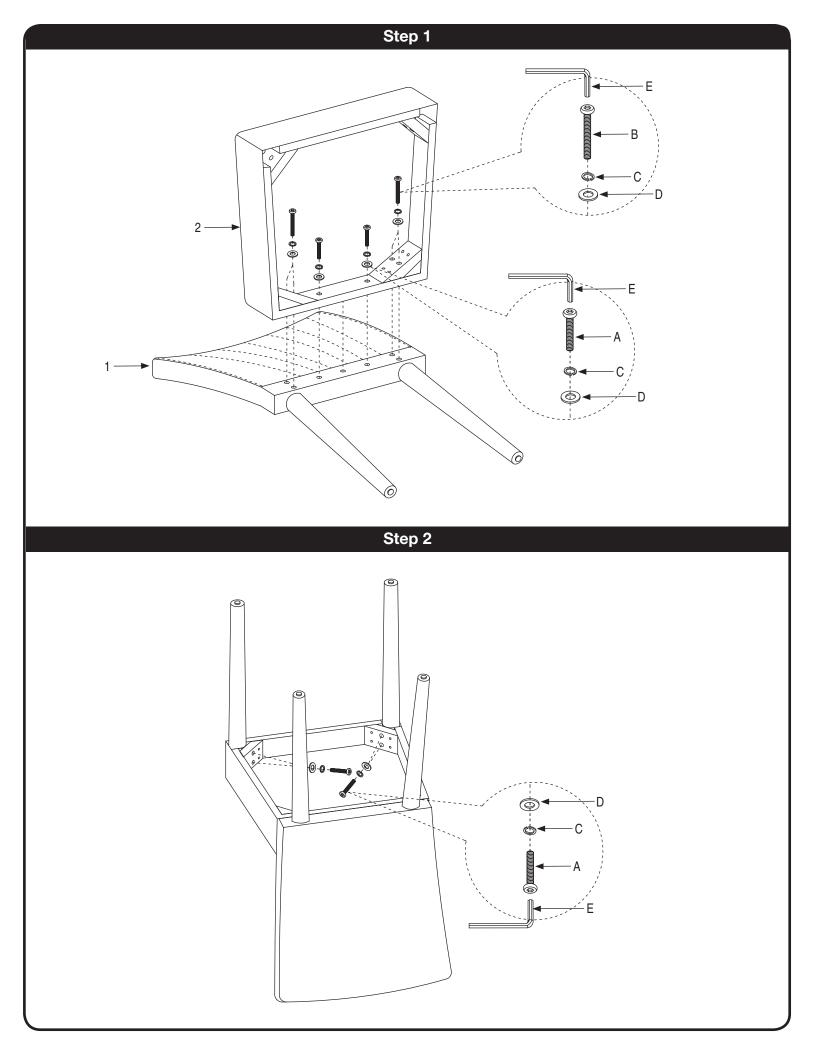

**Assembly Instructions - Important:** Carefully unpack and identify each component before attempting to assemble. Refer to parts list. Please take care when assembling the unit and always set the parts on a clean, soft surface. If you require any assistance with assembly, parts or information on other products, please visit our website: www.avesix.com or call or write us.

| HARDWARE LIST |            |              |                 |
|---------------|------------|--------------|-----------------|
| Α             |            | SHORT BOLT   | 6 PCS + 1 Extra |
| В             |            | LONG BOLT    | 4 PCS + 1 Extra |
| с             |            | LOCK WASHER  | 9 PCS + 1 Extra |
| D             | $\bigcirc$ | FLAT WASHER  | 9 PCS + 1 Extra |
| E             |            | ALLEN WRENCH | 1 PC            |