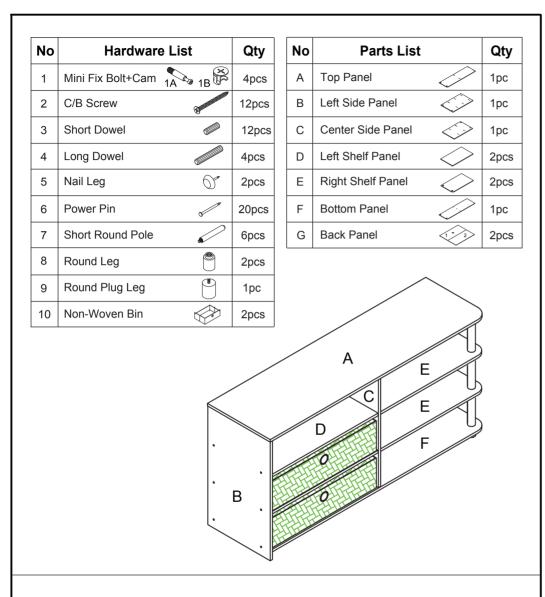

## Assembly Instruction

MODEL

Furinno JAYA Simple Design TV Stand with Bins (up to 50-Inch) : 15078

00:30 Approx. 30 minutes