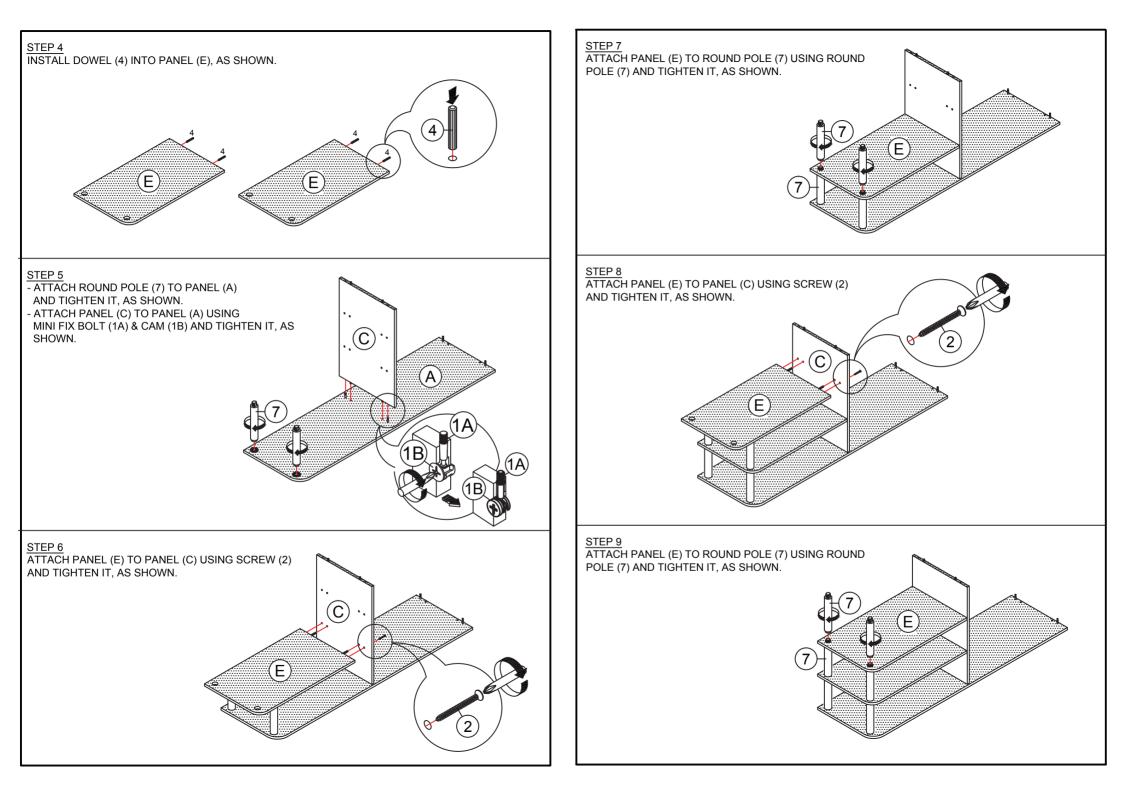

## Assembly Instruction

MODEL

Furinno JAYA Simple Design TV Stand with Bins (up to 50-Inch) : 15078

00:30 Approx. 30 minutes