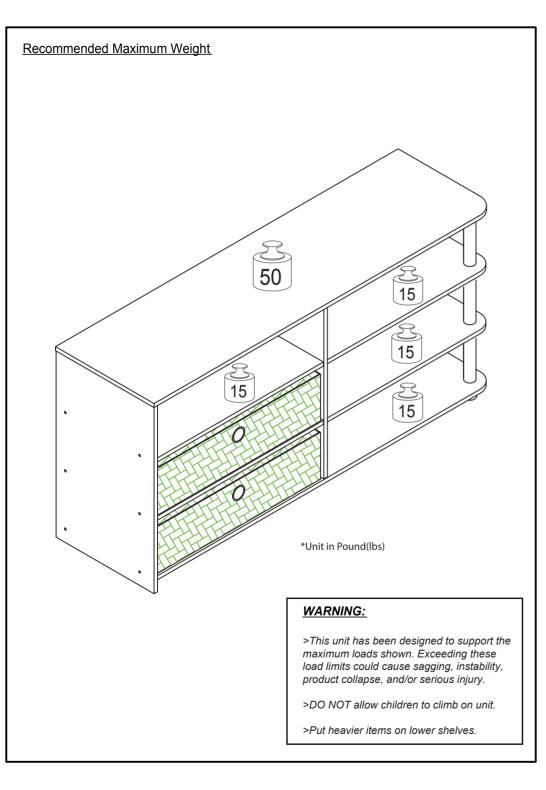

## Assembly Instruction

MODEL

Furinno JAYA Simple Design TV Stand with Bins (up to 50-Inch) : 15078

00:30 Approx. 30 minutes