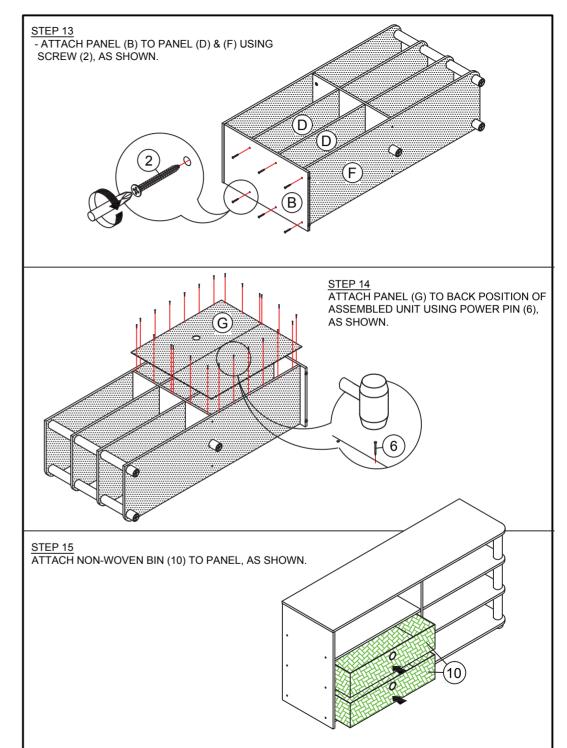

## Assembly Instruction

MODEL

Furinno JAYA Simple Design TV Stand with Bins (up to 50-Inch) : 15078

00:30 Approx. 30 minutes