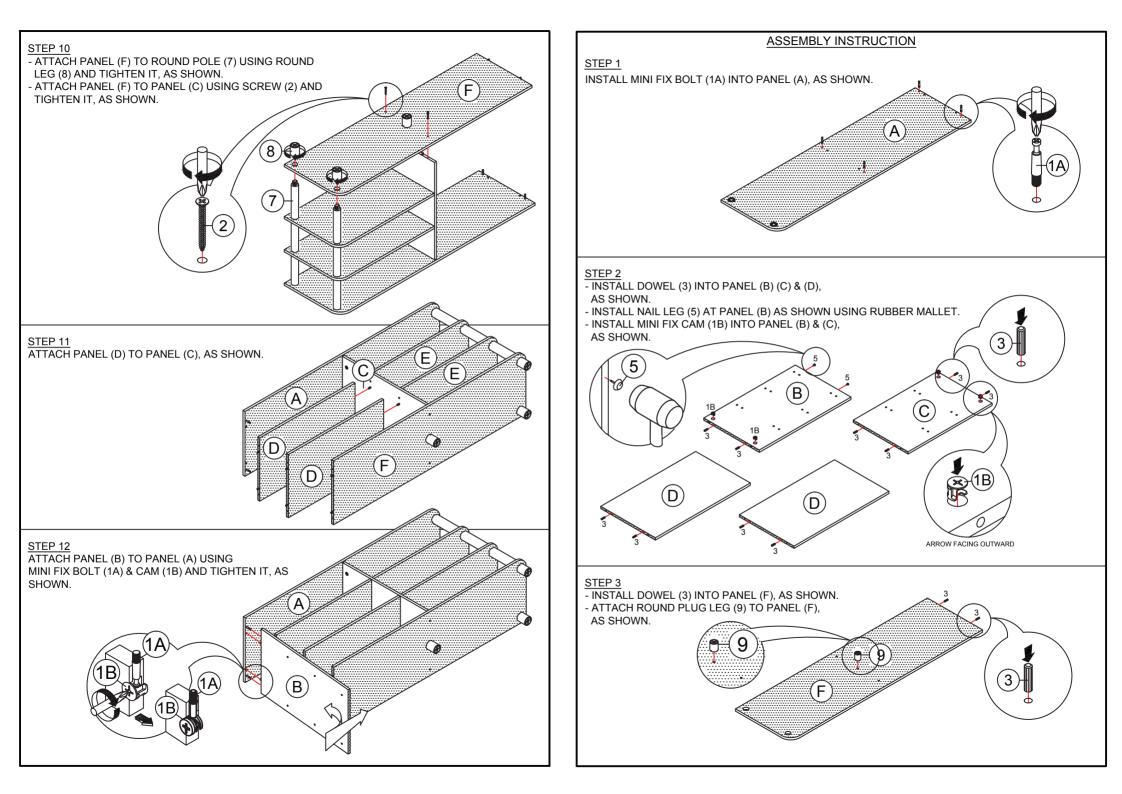

## Assembly Instruction

MODEL

Furinno JAYA Simple Design TV Stand with Bins (up to 50-Inch) : 15078

00:30 Approx. 30 minutes