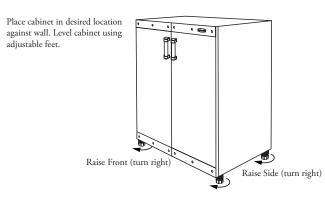

#### STEP 13

# Floor Mounting Adjusting Feet

STEP 14

Ensure cabinet is square prior to adjusting hinges.