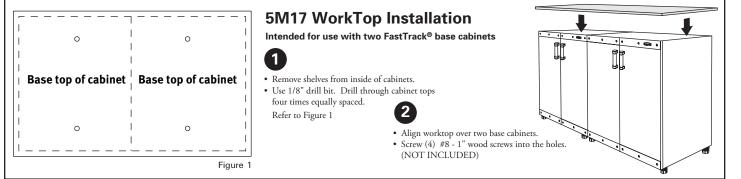

| 4   | Hinge Plate Screws,<br>#6 x 5/8"<br>(1602160)               |                                         | 8   |
| Metal Plates<br>(NP5M2400)                         | •                                       | 4   | Pan Head Screws,<br>#8 x 1/2", Phillips<br>(1604281)        |                                         | 4   |
| Metal Plate Fasteners<br>with Screws<br>(NP5M2500) | s 12 Feet with Screws,                  |     |                                                             | 4                                       |     |
|                                                    |                                         |     | #8 x 5/8", Phillips, Flat Head<br>(NP5M2300)                | Amme (f)                                | 12  |

# Load Capacity





#### L8-5M13-P0

Rubbermaid Incorporated, Huntersville, NC USA 28078-1801 U.S.A. 1-888-895-2110 Canada 1-866-595-0525 www.rubbermaid.com

A **Newell Rubbermaid** Company











# **Choose Your Installation Method, Upright Mount or Floor Mount**

#### STEP 3A

# **Upright Mount Instructions**

#### Parts Required

• Bottom Panel (1) Confirmat Screws (4)



### STEP 3B

## **Floor Mount Instructions**

Parts Required







Ņ

be square in corner.