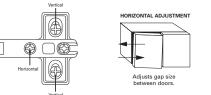

# Floor Mounting Adjusting Feet

STEP 14

Ensure cabinet is square prior to adjusting hinges.