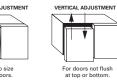

# Floor Mounting Adjusting Feet

STEP 14

Ensure cabinet is square prior to adjusting hinges.