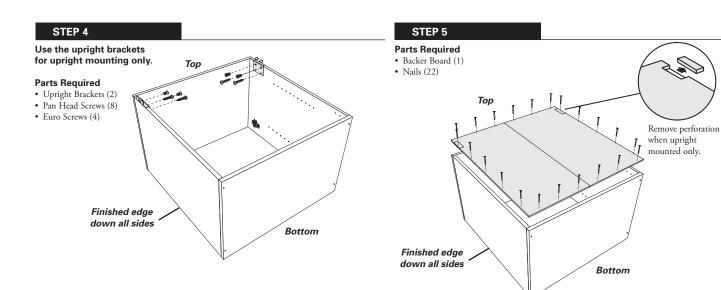

#### STEP 3A

# **Upright Mount Instructions**

#### Parts Required

• Bottom Panel (1) Confirmat Screws (4)