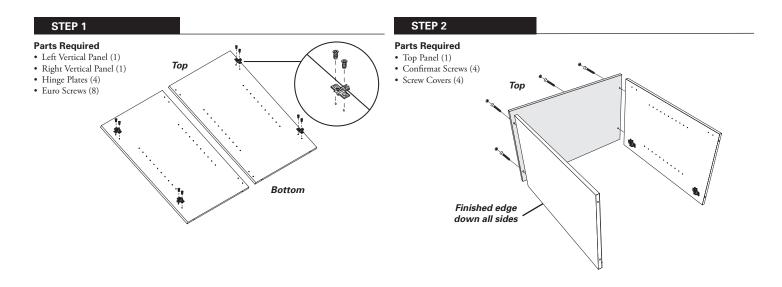

#### STEP 3A

# **Upright Mount Instructions**

#### Parts Required

• Bottom Panel (1) Confirmat Screws (4)

### STEP 3B