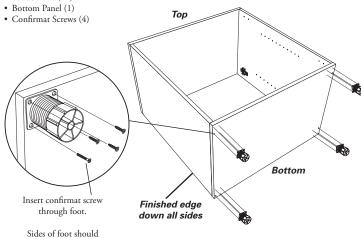

,                  |     |                                                             | 4                                       |     |
|                                                    |                                         |     | #8 x 5/8", Phillips, Flat Head<br>(NP5M2300)                | Amme (f)                                | 12  |

# Load Capacity





#### L8-5M13-P0

Rubbermaid Incorporated, Huntersville, NC USA 28078-1801 U.S.A. 1-888-895-2110 Canada 1-866-595-0525 www.rubbermaid.com

A **Newell Rubbermaid** Company











# **Choose Your Installation Method, Upright Mount or Floor Mount**

#### STEP 3A

# **Upright Mount Instructions**

#### Parts Required

• Bottom Panel (1) Confirmat Screws (4)



### STEP 3B

## **Floor Mount Instructions**

Parts Required







Ņ

be square in corner.