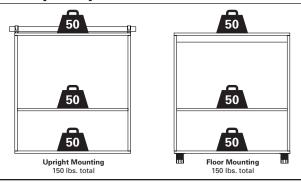

# Load Capacity

# **Choose Your Installation Method, Upright Mount or Floor Mount**