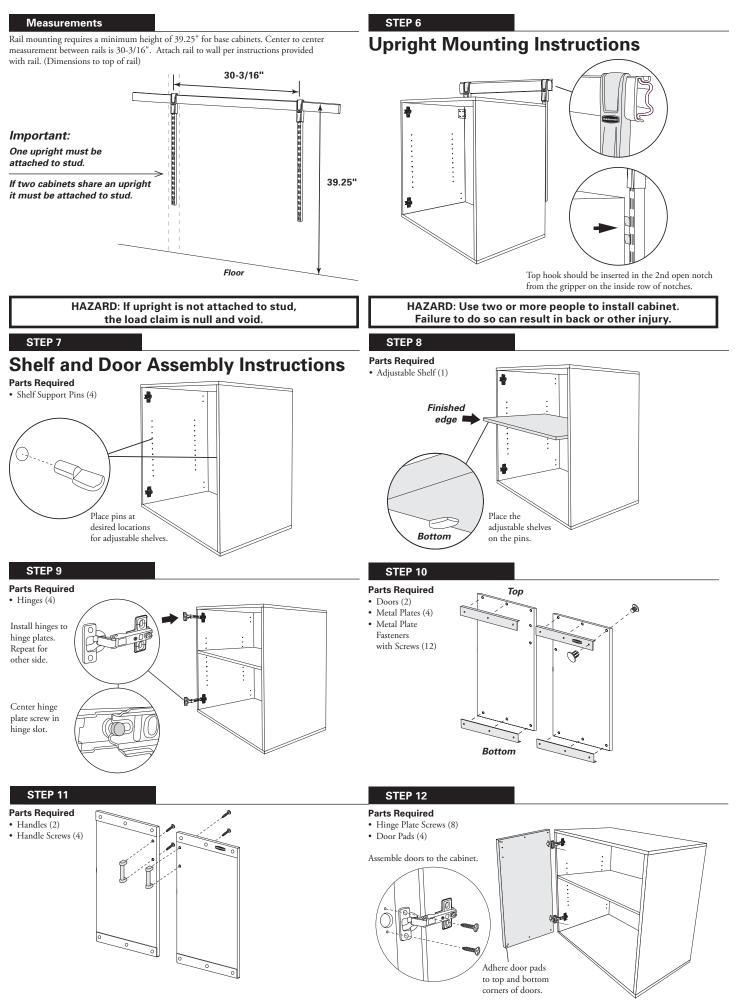

# **Choose Your Installation Method, Upright Mount or Floor Mount**

#### STEP 3A

# **Upright Mount Instructions**

#### Parts Required

• Bottom Panel (1) Confirmat Screws (4)

### STEP 3B

## **Floor Mount Instructions**

Parts Required

Ņ

be square in corner.

# Floor Mounting Adjusting Feet

STEP 14

Ensure cabinet is square prior to adjusting hinges.