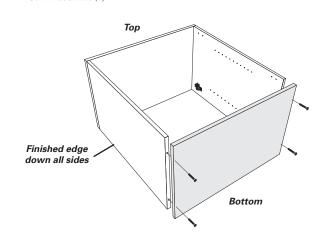

Plate Fasteners<br>with Screws<br>(NP5M2500) | s 12 Feet with Screws,                  |     |                                                             | 4                                       |     |
|                                                    |                                         |     | #8 x 5/8", Phillips, Flat Head<br>(NP5M2300)                | Amme (f)                                | 12  |

# Load Capacity





#### L8-5M13-P0

Rubbermaid Incorporated, Huntersville, NC USA 28078-1801 U.S.A. 1-888-895-2110 Canada 1-866-595-0525 www.rubbermaid.com

A **Newell Rubbermaid** Company











# **Choose Your Installation Method, Upright Mount or Floor Mount**

#### STEP 3A

# **Upright Mount Instructions**

#### Parts Required

• Bottom Panel (1) Confirmat Screws (4)



### STEP 3B

## **Floor Mount Instructions**

Parts Required







Ņ

be square in corner.