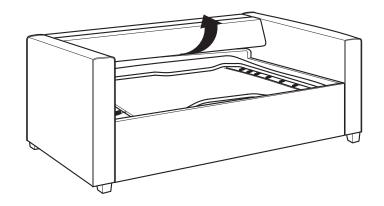

# PHILLIP ASSEMBLY INSTRUCTIONS





#### **WARNING**

- This product has been designed for seating two (2) average adults. To prevent injury and damage to this unit, PROHIBIT jumping on it.
- This product is designed for home use and not intended for commercial use.
- Children under the age of 5, small infants and babies should not sleep alone on this product for safety reasons.
- Recommended # of people needed for handling: 4 .
- THIS INSTRUCTION BOOKLET CONTAINS **IMPORTANT** SAFETY INFORMATION. PLEASE READ AND KEEP FOR FUTURE REFERENCE.



Sofa Body QTY:1



Seat Cushion QTY:2



Back Cushion QTY:2



Leg QTY:4

#### - HARDWARE





# Step 1:



# Step 2:













(3)



## FUNCTIONS:

1



(2)



(3)



4



# FUNCTIONS:







## FUNCTIONS:

9



(10)



Need assistance? Please call :

866-626-7826

For prompt, reliable service; please have your assembly manual ready.