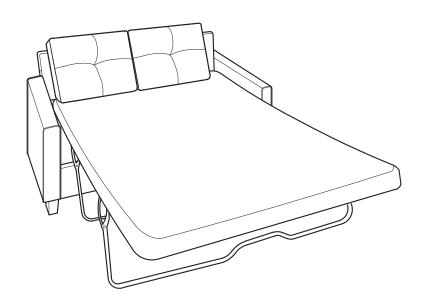

# PHILLIP ASSEMBLY INSTRUCTIONS





#### **WARNING**

- This product has been designed for seating two (2) average adults. To prevent injury and damage to this unit, PROHIBIT jumping on it.
- This product is designed for home use and not intended for commercial use.
- Children under the age of 5, small infants and babies should not sleep alone on this product for safety reasons.
- Recommended # of people needed for handling: 4 .
- THIS INSTRUCTION BOOKLET CONTAINS **IMPORTANT** SAFETY INFORMATION. PLEASE READ AND KEEP FOR FUTURE REFERENCE.



Sofa Body QTY:1



Seat Cushion QTY:2



Back Cushion QTY:2



Leg QTY:4

#### - HARDWARE





# Step 1:



# Step 2:













(3)



## FUNCTIONS:

1



(2)



(3)



4



# FUNCTIONS:







## FUNCTIONS:

9



(10)



Need assistance? Please call :

866-626-7826

For prompt, re