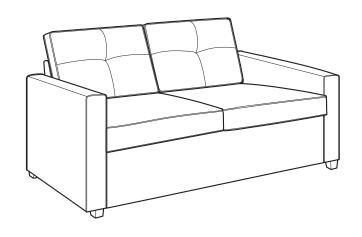

# PHILLIP ASSEMBLY INSTRUCTIONS





#### **WARNING**

- This product has been designed for seating two (2) average adults. To prevent injury and damage to this unit, PROHIBIT jumping on it.
- This product is designed for home use and not intended for commercial use.
- Children under the age of 5, small infants and babies should not sleep alone on this product for safety reasons.
- Recommended # of people needed for handling: 4 .
- THIS INSTRUCTION BOOKLET CONTAINS **IMPORTANT** SAFETY INFORMATION. PLEASE READ AND KEEP FOR FUTURE REFERENCE.



Sofa Body QTY:1



Seat Cushion QTY:2



Back Cushion QTY:2



Leg QTY:4

#### - HARDWARE





# Step 1:



# Step 2:













(3)



## FUNCTIONS:

1



(2)



(3)



4



# FUNCTIONS:







## FUNCTIONS:

9



(10)



Need assistance? Please call :

866-626-7826

For prompt,