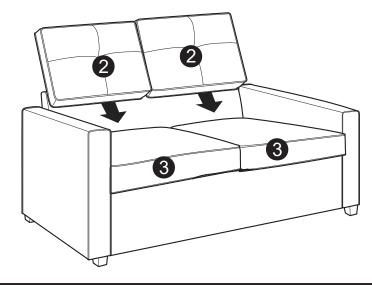

# PHILLIP ASSEMBLY INSTRUCTIONS





#### **WARNING**

- This product has been designed for seating two (2) average adults. To prevent injury and damage to this unit, PROHIBIT jumping on it.
- This product is designed for home use and not intended for commercial use.
- Children under the age of 5, small infants and babies should not sleep alone on this product for safety reasons.
- Recommended # of people needed for handling: 4 .
- THIS INSTRUCTION BOOKLET CONTAINS **IMPORTANT** SAFETY INFORMATION. PLEASE READ AND KEEP FOR FUTURE REFERENCE.



Sofa Body QTY:1



Seat Cushion QTY:2



Back Cushion QTY:2



Leg QTY:4

#### - HARDWARE





# Step 1:



# Step 2:













(3)



## FUNCTIONS:

1



(2)



(3)



4



# FUNCTIONS:







## FUNCTIONS:

9



(10)



Need assistance? Please call :

866-626-7826

For prompt, reliable service; please have your assembly manual ready.