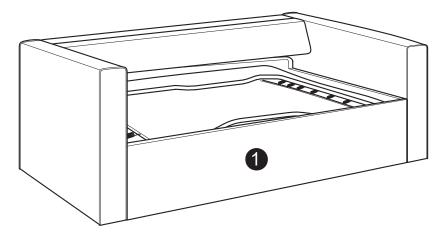

# PHILLIP ASSEMBLY INSTRUCTIONS





#### **WARNING**

- This product has been designed for seating two (2) average adults. To prevent injury and damage to this unit, PROHIBIT jumping on it.
- This product is designed for home use and not intended for commercial use.
- Children under the age of 5, small infants and babies should not sleep alone on this product for safety reasons.
- Recommended # of people needed for handling: 4 .
- THIS INSTRUCTION BOOKLET CONTAINS **IMPORTANT** SAFETY INFORMATION. PLEASE READ AND KEEP FOR FUTURE REFERENCE.



Sofa Body QTY:1



Seat Cushion QTY:2



Back Cushion QTY:2



Leg QTY:4

#### - HARDWARE





# Step 1:



# Step 2:













(3)



## FUNCTIONS:

1



(2)



(3)



4



# FUNCTIONS:







## FUNCTIONS:

9



(10)



Need assistance? Please call :

866-626-7826

For prompt, reliable service; please have your assembly manual ready.