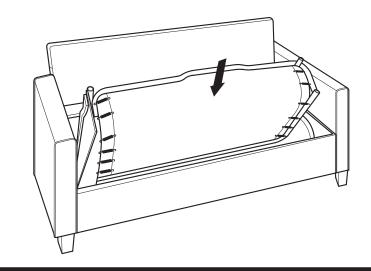

# PHILLIP ASSEMBLY INSTRUCTIONS





#### **WARNING**

- This product has been designed for seating two (2) average adults. To prevent injury and damage to this unit, PROHIBIT jumping on it.
- This product is designed for home use and not intended for commercial use.
- Children under the age of 5, small infants and babies should not sleep alone on this product for safety reasons.
- Recommended # of people needed for handling: 4 .
- THIS INSTRUCTION BOOKLET CONTAINS **IMPORTANT** SAFETY INFORMATION. PLEASE READ AND KEEP FOR FUTURE REFERENCE.



Sofa Body QTY:1



Seat Cushion QTY:2



Back Cushion QTY:2



Leg QTY:4

#### - HARDWARE





# Step 1:



# Step 2:













(3)



## FUNCTIONS:

1



(2)



(3)



4



# FUNCTIONS:







## FUNCTIONS:

9



(10)



Need assistance? Please call :

866-626-7826

For prompt, reliable service; please have your assembly manual ready.