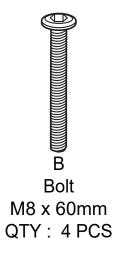

# PHILLIP ASSEMBLY INSTRUCTIONS





#### **WARNING**

- This product has been designed for seating two (2) average adults. To prevent injury and damage to this unit, PROHIBIT jumping on it.
- This product is designed for home use and not intended for commercial use.
- Children under the age of 5, small infants and babies should not sleep alone on this product for safety reasons.
- Recommended # of people needed for handling: 4 .
- THIS INSTRUCTION BOOKLET CONTAINS **IMPORTANT** SAFETY INFORMATION. PLEASE READ AND KEEP FOR FUTURE REFERENCE.



Sofa Body QTY:1



Seat Cushion QTY:2



Back Cushion QTY:2



Leg QTY:4

#### - HARDWARE





# Step 1:



# Step 2:













(3)



## FUNCTIONS:

1



(2)



(3)



4



# FUNCTIONS:







## FUNCTIONS:

9



(10)



Need assistance? Please call :

866-626-7826

For prompt, reliable service; please have your assembly manual ready.