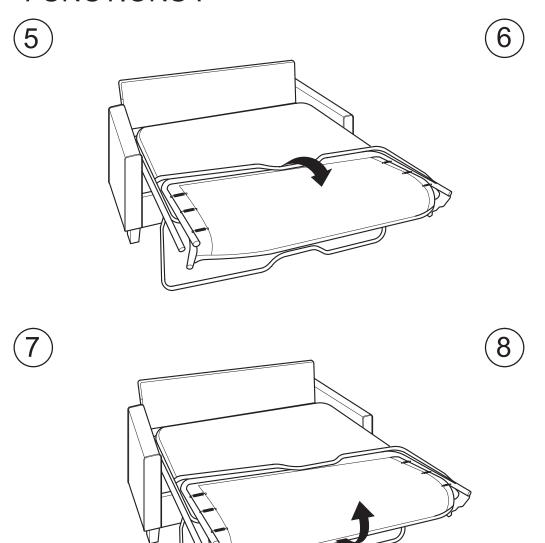

# PHILLIP ASSEMBLY INSTRUCTIONS





#### **WARNING**

- This product has been designed for seating two (2) average adults. To prevent injury and damage to this unit, PROHIBIT jumping on it.
- This product is designed for home use and not intended for commercial use.
- Children under the age of 5, small infants and babies should not sleep alone on this product for safety reasons.
- Recommended # of people needed for handling: 4 .
- THIS INSTRUCTION BOOKLET CONTAINS **IMPORTANT** SAFETY INFORMATION. PLEASE READ AND KEEP FOR FUTURE REFERENCE.



Sofa Body QTY:1



Seat Cushion QTY:2



Back Cushion QTY:2



Leg QTY:4

#### - HARDWARE





# Step 1:



# Step 2:













(3)



## FUNCTIONS:

1



(2)



(3)



4



# FUNCTIONS:







## FUNCTIONS:

9



(10)



Need assistance? Please call :

866-626-7826

For prompt, reliable service; please have your assembly manual ready.