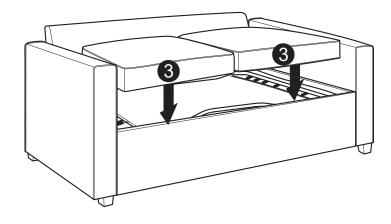

# PHILLIP ASSEMBLY INSTRUCTIONS





#### **WARNING**

- This product has been designed for seating two (2) average adults. To prevent injury and damage to this unit, PROHIBIT jumping on it.
- This product is designed for home use and not intended for commercial use.
- Children under the age of 5, small infants and babies should not sleep alone on this product for safety reasons.
- Recommended # of people needed for handling: 4 .
- THIS INSTRUCTION BOOKLET CONTAINS **IMPORTANT** SAFETY INFORMATION. PLEASE READ AND KEEP FOR FUTURE REFERENCE.



Sofa Body QTY:1



Seat Cushion QTY:2



Back Cushion QTY:2



Leg QTY:4

#### - HARDWARE





# Step 1:



# Step 2:













(3)



## FUNCTIONS:

1



(2)



(3)



4



# FUNCTIONS:







## FUNCTIONS:

9



(10)



Need assistance? Please call :

866-626-7826

For prompt, reliable service; please have your assembly manual ready.