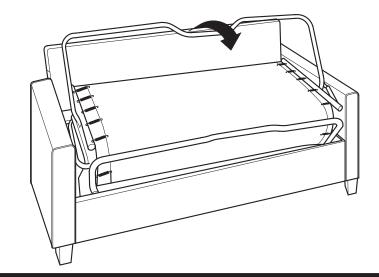

# PHILLIP ASSEMBLY INSTRUCTIONS





#### **WARNING**

- This product has been designed for seating two (2) average adults. To prevent injury and damage to this unit, PROHIBIT jumping on it.
- This product is designed for home use and not intended for commercial use.
- Children under the age of 5, small infants and babies should not sleep alone on this product for safety reasons.
- Recommended # of people needed for handling: 4 .
- THIS INSTRUCTION BOOKLET CONTAINS **IMPORTANT** SAFETY INFORMATION. PLEASE READ AND KEEP FOR FUTURE REFERENCE.



Sofa Body QTY:1



Seat Cushion QTY:2



Back Cushion QTY:2



Leg QTY:4

#### - HARDWARE





# Step 1:



# Step 2:













(3)



## FUNCTIONS:

1



(2)



(3)



4



# FUNCTIONS:







## FUNCTIONS:

9



(10)



Need assistance? Please call :

866-626-7826

For prompt, reliable service; please have your assembly manual ready.