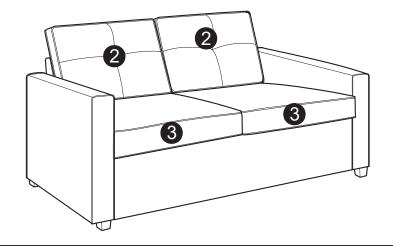

# PHILLIP ASSEMBLY INSTRUCTIONS





#### **WARNING**

- This product has been designed for seating two (2) average adults. To prevent injury and damage to this unit, PROHIBIT jumping on it.
- This product is designed for home use and not intended for commercial use.
- Children under the age of 5, small infants and babies should not sleep alone on this product for safety reasons.
- Recommended # of people needed for handling: 4 .
- THIS INSTRUCTION BOOKLET CONTAINS **IMPORTANT** SAFETY INFORMATION. PLEASE READ AND KEEP FOR FUTURE REFERENCE.



Sofa Body QTY:1



Seat Cushion QTY:2



Back Cushion QTY:2



Leg QTY:4

#### - HARDWARE





# Step 1:



# Step 2:













(3)



## FUNCTIONS:

1



(2)



(3)



4



# FUNCTIONS:







## FUNCTIONS:

9



(10)



Need assistance? Please call :

866-626-7826

For prompt, reliable service; please have your assembly manual ready.