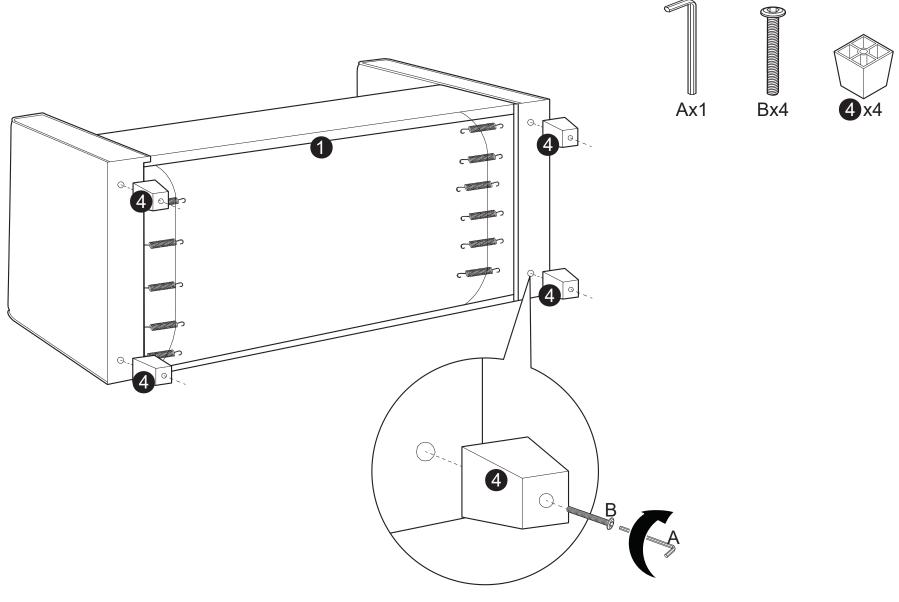

# PHILLIP ASSEMBLY INSTRUCTIONS





#### **WARNING**

- This product has been designed for seating two (2) average adults. To prevent injury and damage to this unit, PROHIBIT jumping on it.
- This product is designed for home use and not intended for commercial use.
- Children under the age of 5, small infants and babies should not sleep alone on this product for safety reasons.
- Recommended # of people needed for handling: 4 .
- THIS INSTRUCTION BOOKLET CONTAINS **IMPORTANT** SAFETY INFORMATION. PLEASE READ AND KEEP FOR FUTURE REFERENCE.



Sofa Body QTY:1



Seat Cushion QTY:2



Back Cushion QTY:2



Leg QTY:4

#### - HARDWARE





# Step 1:



# Step 2:













(3)



## FUNCTIONS:

1



(2)



(3)



4



# FUNCTIONS:







## FUNCTIONS:

9



(10)



Need assistance? Please call :

866-626-7826

For prompt, reliable service; please have your assembly manual ready.