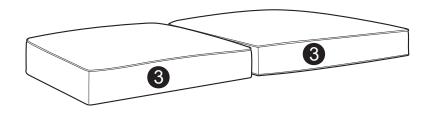

# PHILLIP ASSEMBLY INSTRUCTIONS





#### **WARNING**

- This product has been designed for seating two (2) average adults. To prevent injury and damage to this unit, PROHIBIT jumping on it.
- This product is designed for home use and not intended for commercial use.
- Children under the age of 5, small infants and babies should not sleep alone on this product for safety reasons.
- Recommended # of people needed for handling: 4 .
- THIS INSTRUCTION BOOKLET CONTAINS **IMPORTANT** SAFETY INFORMATION. PLEASE READ AND KEEP FOR FUTURE REFERENCE.



Sofa Body QTY:1



Seat Cushion QTY:2



Back Cushion QTY:2



Leg QTY:4

#### - HARDWARE





# Step 1:



# Step 2:













(3)



## FUNCTIONS:

1



(2)



(3)



4



# FUNCTIONS:







## FUNCTIONS:

9



(10)



Need assistance? Please call :

866-626-7826

For prompt, reliable service; please have your assembly manual ready.