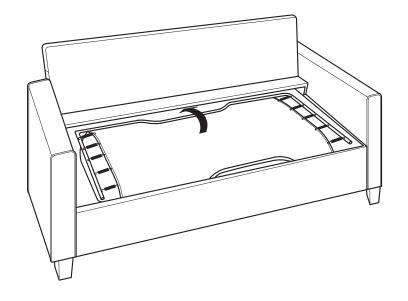

# PHILLIP ASSEMBLY INSTRUCTIONS





#### **WARNING**

- This product has been designed for seating two (2) average adults. To prevent injury and damage to this unit, PROHIBIT jumping on it.
- This product is designed for home use and not intended for commercial use.
- Children under the age of 5, small infants and babies should not sleep alone on this product for safety reasons.
- Recommended # of people needed for handling: 4 .
- THIS INSTRUCTION BOOKLET CONTAINS **IMPORTANT** SAFETY INFORMATION. PLEASE READ AND KEEP FOR FUTURE REFERENCE.



Sofa Body QTY:1



Seat Cushion QTY:2



Back Cushion QTY:2



Leg QTY:4

#### - HARDWARE





# Step 1:



# Step 2:













(3)



## FUNCTIONS:

1



(2)



(3)



4



# FUNCTIONS:







## FUNCTIONS:

9



(10)



Need assistance? Please call :

866-626-7826

For prompt, reliable service; please have your assembly manual ready.