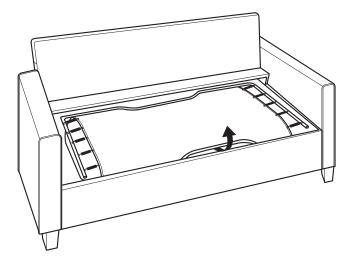

# PHILLIP ASSEMBLY INSTRUCTIONS





#### **WARNING**

- This product has been designed for seating two (2) average adults. To prevent injury and damage to this unit, PROHIBIT jumping on it.
- This product is designed for home use and not intended for commercial use.
- Children under the age of 5, small infants and babies should not sleep alone on this product for safety reasons.
- Recommended # of people needed for handling: 4 .
- THIS INSTRUCTION BOOKLET CONTAINS **IMPORTANT** SAFETY INFORMATION. PLEASE READ AND KEEP FOR FUTURE REFERENCE.



Sofa Body QTY:1



Seat Cushion QTY:2



Back Cushion QTY:2



Leg QTY:4

#### - HARDWARE





# Step 1:



# Step 2:













(3)



## FUNCTIONS:

1



(2)



(3)



4



# FUNCTIONS:







## FUNCTIONS:

9



(10)



Need assistance? Please call :

866-626-7826

For prompt, reliable service; please have your assembly manual ready.