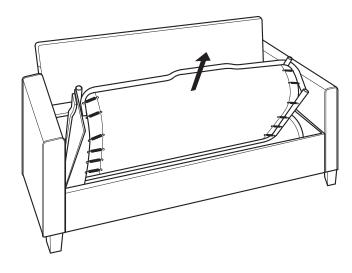

# PHILLIP ASSEMBLY INSTRUCTIONS





#### **WARNING**

- This product has been designed for seating two (2) average adults. To prevent injury and damage to this unit, PROHIBIT jumping on it.
- This product is designed for home use and not intended for commercial use.
- Children under the age of 5, small infants and babies should not sleep alone on this product for safety reasons.
- Recommended # of people needed for handling: 4 .
- THIS INSTRUCTION BOOKLET CONTAINS **IMPORTANT** SAFETY INFORMATION. PLEASE READ AND KEEP FOR FUTURE REFERENCE.



Sofa Body QTY:1



Seat Cushion QTY:2



Back Cushion QTY:2



Leg QTY:4

#### - HARDWARE





# Step 1:



# Step 2:













(3)



## FUNCTIONS:

1



(2)



(3)



4



# FUNCTIONS:







## FUNCTIONS:

9



(10)



Need assistance? Please call :

866-626-7826

For prompt, reliable service; please have your assembly manual ready.