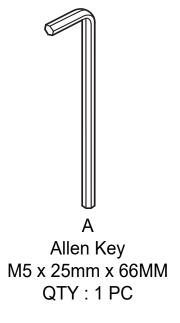

# PHILLIP ASSEMBLY INSTRUCTIONS





#### **WARNING**

- This product has been designed for seating two (2) average adults. To prevent injury and damage to this unit, PROHIBIT jumping on it.
- This product is designed for home use and not intended for commercial use.
- Children under the age of 5, small infants and babies should not sleep alone on this product for safety reasons.
- Recommended # of people needed for handling: 4 .
- THIS INSTRUCTION BOOKLET CONTAINS **IMPORTANT** SAFETY INFORMATION. PLEASE READ AND KEEP FOR FUTURE REFERENCE.



Sofa Body QTY:1



Seat Cushion QTY:2



Back Cushion QTY:2



Leg QTY:4

#### - HARDWARE





# Step 1:



# Step 2:













(3)



## FUNCTIONS:

1



(2)



(3)



4



# FUNCTIONS:







## FUNCTIONS:

9



(10)



Need assistance? Please call :

866-626-7826

For prompt, reliable service; please have your assembly manual ready.