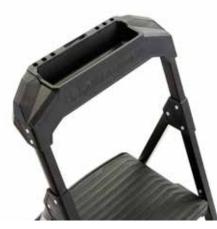

## COMPLETE PROJECTS EASILY

The 3 Step Pro Grade Steel is extremely tough, durable, and easy to use. The innovative design allows the ladder to be opened and closed easily with one hand, and the built-in project top is perfect for tools and hardware. The slim-fold design allows the ladder to fold up to under 4 inches thick, making this 3-Step PRO Steel Step Stool the perfect tool for all your projects.

## **SAFETY & SECURITY**

Non-slip tread and oversized non-marring feet improve stability. Safety latch keeps platform in place.