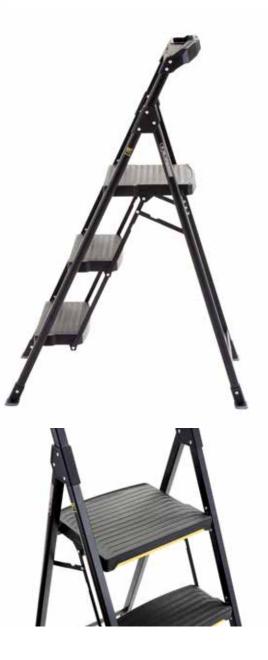

## COMPLETE PROJECTS EASILY

The 3 Step Pro Grade Steel is extremely tough, durable, and easy to use. The innovative design allows the ladder to be opened and closed easily with one hand, and the built-in project top is perfect for tools and hardware. The slim-fold design allows the ladder to fold up to under 4 inches thick, making this 3-Step PRO Steel Step Stool the perfect tool for all your projects.

## **BIGGER IS BETTER**

The step stool features a giant top platform step for comfort, safety, and stability. The lower steps are also oversized, which means more comfort and less fatigue when using the ladder for long periods of time.

## **SPECIFICATIONS**

Duty Rating: 300 lbs ANSI Type IA Open Dimensions: 32"L x 19.2"W x 47"H Folded Dimensions: 3.75"L x 19.2"W x 53.5"H Top Platform: 12" x 15" Weight: 16.3 lbs Store SKU: 1002553105