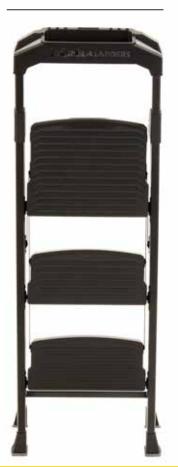

## **BIGGER IS BETTER**

The step stool features a giant top platform step for comfort, safety, and stability. The lower steps are also oversized, which means more comfort and less fatigue when using the ladder for long periods of time.

## **SPECIFICATIONS**

Duty Rating: 300 lbs ANSI Type IA Open Dimensions: 32"L x 19.2"W x 47"H Folded Dimensions: 3.75"L x 19.2"W x 53.5"H Top Platform: 12" x 15" Weight: 16.3 lbs Store SKU: 1002553105