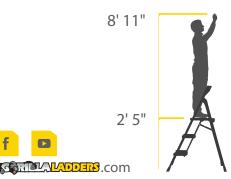

## **SPECIFICATIONS**

Duty Rating: 300 lbs ANSI Type IA Open Dimensions: 32"L x 19.2"W x 47"H Folded Dimensions: 3.75"L x 19.2"W x 53.5"H Top Platform: 12" x 15" Weight: 16.3 lbs Store SKU: 1002553105