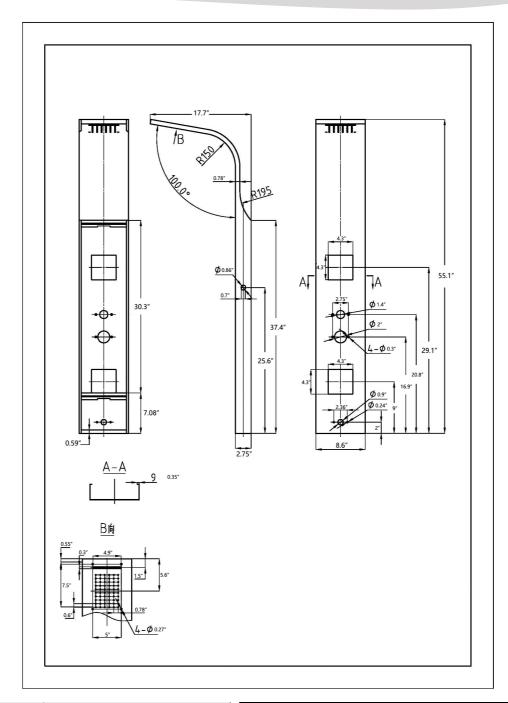

Model No. SP0076

Shower Panel

| Connection              | Two Standard 1/2" Hose   | Jet Function      | Massage                       |
|-------------------------|--------------------------|-------------------|-------------------------------|
| Overall Height(in.)     | 55.1"                    | Material          | Stainless Steel               |
| Dimensions(in.)         | 55.1"H x 8.6"W x 2.75"D  | Finish            | Brushed                       |
| Control Type            | Pressure Balance Control | Scald Guard       | Yes                           |
| Simultaneously Function | No                       | Flow Rate (GPM)   | 2.5                           |
| Overhead Shower         | Rainfall / Waterfall     | Pre-Plumbed       | Yes                           |
| No. of Body Jets        | 2                        | Installation Type | Wall Mount                    |
| Handshower              | Multi-function           | Certification     | US & Canada cUPC Certified    |
| Tub Spout               | Yes                      | Warranty          | Limited 1-Year Parts Warranty |