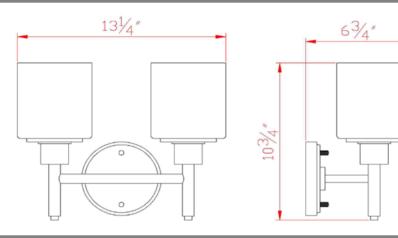

---------------------------------------|--|
| Lens:                      | White frosted glass                           |  |
| Lens Dimensions:           | 5.3" H x 4.75" Dia (each)                     |  |
| Lamp Type & Wattage:       | Two 60W, medium base incandescent lamps       |  |
| Mounting:                  | Wall mounted                                  |  |
| Finish:                    | Satin Nickel (US15)                           |  |
| Voltage:                   | 120V                                          |  |
| Weight:                    | 3.5 lbs                                       |  |
| <b>Companion Fixtures:</b> | wall/vanity lights, Chandelier, Ceiling Mount |  |
|                            |                                               |  |



## Dimensions



#### Warranty & Compliances

| Warranty   | 10 Year Limited Warranty            |
|------------|-------------------------------------|
| UL         | UL/cUL; Suitable for damp locations |
| ADA        | N/A                                 |
| EnergyStar | N/A                                 |



## **Companion Fixtures**

| 2 Lt Wall Mount    | 556191 | TRUMMATCH |
|--------------------|--------|-----------|
|                    |        |           |
| 1 Lt Wall Mount    | 556183 | TRUMMATCH |
| 3 Lt Wall Mount    | 556209 | TRUMMATCH |
| 4 Lt Wall Mount    | 556217 | TRUMMATCH |
| 5 Lt Wall Mount    | 556225 | TRUMMATCH |
| 3 Lt Chandelier    | 556647 | TRUMMATCH |
| 5 Lt Chandelier    | 556639 | TRUMMATCH |
| 2 Lt Ceiling Mount | 556654 | TRU       |

Type:

Job: Order Code:

Approval