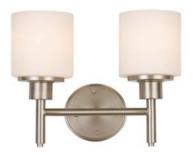

# AUBREY 2 LT WALL MOUNT

## **Specifications**

| Material Construction:     | Formed Steel                                  |  |
|----------------------------|-----------------------------------------------|--|
| Lens:                      | White frosted glass                           |  |
| Lens Dimensions:           | 5.3" H x 4.75" Dia (each)                     |  |
| Lamp Type & Wattage:       | Two 60W, medium base incandescent lamps       |  |
| Mounting:                  | Wall mounted                                  |  |
| Finish:                    | Satin Nickel (US15)                           |  |
| Voltage:                   | 120V                                          |  |
| Weight:                    | 3.5 lbs                                       |  |
| <b>Companion Fixtures:</b> | wall/vanity lights, Chandelier, Ceiling Mount |  |
|                            |                                               |  |