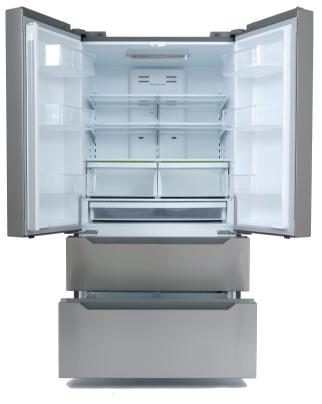

## MODEL# COS-FDR225RHSS

SPACE SAVING AND SPACIOUS DESIGN
2 DRAWER BOTTOM FREEZER AREA

EASY TO CLEAN, FINGERPRINT RESISTANT

SUPER COOL & SUPER FRZ, MODES

**BUILT IN AUTOMATIC ICE MAKER** 

6 ADJUSTABLE DOOR BINS

BRIGHT ENERGY EFFICIENT LED LIGHTING

CONTROLLABLE ALARM SETTING

6 GAL. STORAGE ADJUSTABLE, SOFT CLOSE FREEZER DRAWERS

Cosmo's Built-In French Door Refrigerator with 22.5 cu. ft. capacity has a sleek high-end minimalist aesthetic and impressive innovative features. This spacious bottom-freezer refrigerator offers organizational versatility for effortless storage and access to a wide range of foods from meats to fresh produce. Fully extendable freezer drawers, adjustable shelves and energy-efficient LED lights that provide a clear view of all your fresh food.