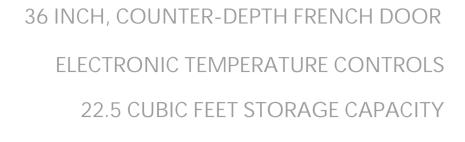

## MODEL# COS-FDR225RHSS

SPACE SAVING AND SPACIOUS DESIGN
2 DRAWER BOTTOM FREEZER AREA

EASY TO CLEAN, FINGERPRINT RESISTANT

SUPER COOL & SUPER FRZ, MODES

**BUILT IN AUTOMATIC ICE MAKER** 

6 ADJUSTABLE DOOR BINS

BRIGHT ENERGY EFFICIENT LED LIGHTING

CONTROLLABLE ALARM SETTING

6 GAL. STORAGE ADJUSTABLE, SOFT CLOSE FREEZER DRAWERS

Cosmo's Built-In French Door Refrigerator with 22.5 cu. ft. capacity has a sleek high-end minimalist aesthetic and impressive innovative features. This spacious bottom-freezer refrigerator offers organizational versatility for effortless storage and access to a wide range of foods from meats to fresh produce. Fully extendable freezer drawers, adjustable shelves and energy-efficient LED lights that provide a clear view of all your fresh food.

MODEL# COS-FDR225RHSS

Exterior Dimensions (W x L x H): 35.8 x 29 x 69.88 inches