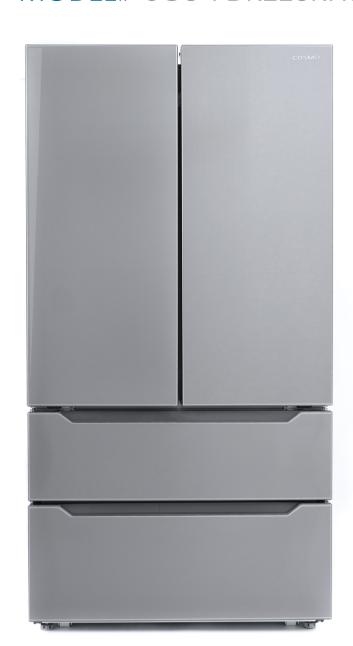

## MODEL# COS-FDR225RHSS

SPACE SAVING AND SPACIOUS DESIGN
2 DRAWER BOTTOM FREEZER AREA

EASY TO CLEAN, FINGERPRINT RESISTANT

SUPER COOL & SUPER FRZ, MODES

**BUILT IN AUTOMATIC ICE MAKER** 

6 ADJUSTABLE DOOR BINS

BRIGHT ENERGY EFFICIENT LED LIGHTING

CONTROLLABLE ALARM SETTING

6 GAL. STORAGE ADJUSTABLE, SOFT CLOSE FREEZER DRAWERS

Cosmo's Built-In French Door Refrigerator with 22.5 cu. ft. capacity has a sleek high-end minimalist aesthetic and impressive innovative features. This spacious bottom-freezer refrigerator offers organizational versatility for effortless storage and access to a wide range of foods from meats to fresh produce. Fully extendable freezer drawers, adjustable shelves and energy-efficient LED lights that provide a clear view of all your fresh food.