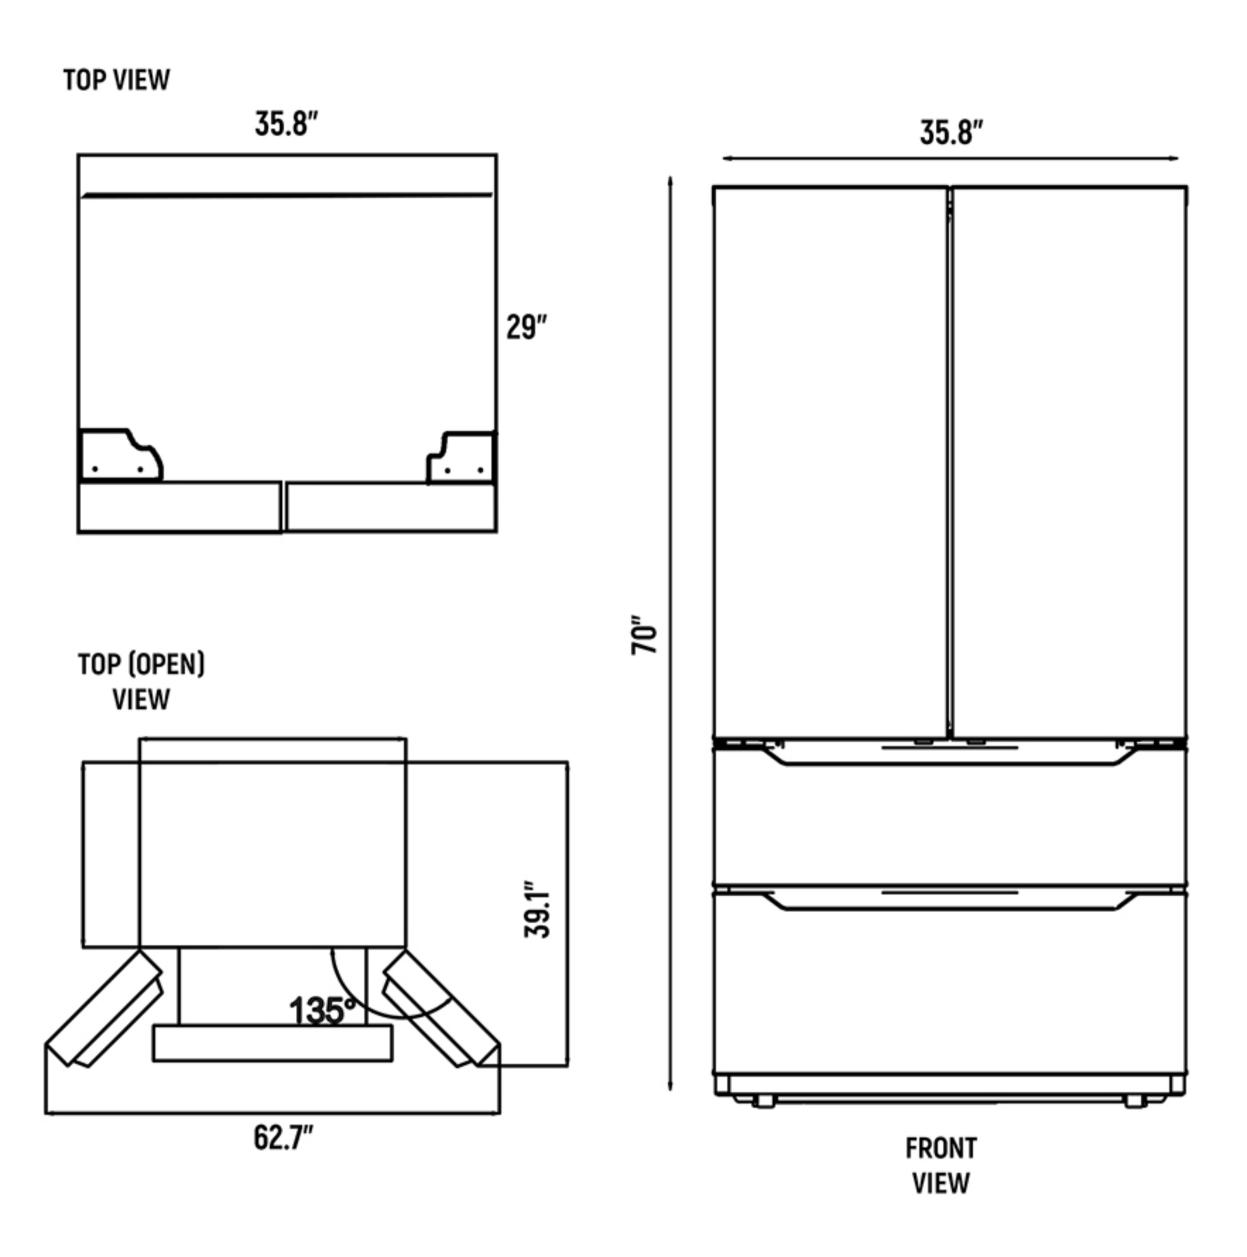

SEE PAGE 2 FOR DIMENSIONS

| Product Dimension   | 36 Inch                    |
|---------------------|----------------------------|
| Voltage             | 115V/60Hz                  |
| Rated Current       | 2.5A                       |
| Refrigerator Type   | Counter Depth, French Door |
| Rated Defrost Power | 190W                       |
| Energy Usage        | 588 (kWh/year)             |

MODEL# COS-FDR225RHSS

Exterior Dimensions (W x L x H): 35.8 x 29 x 69.88 inches