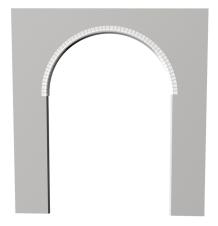

## **Vinyl Corner Bead**

Vinyl bullnose archway corner bead is used to provide a rounded, contemporary look to archways, curves or just about any radius. Notched flanges enable this bead to be arched to an inside or outside radius.

## 09.22.00 (Support for Plaster & Gypsum Board)

- Rust proof and dent resistant
- Multiple perforations enhance joint compound bond
- Ideal for archways, curves and dramatic architectural detailing
- Easily cut with snips, utility knives or scissors