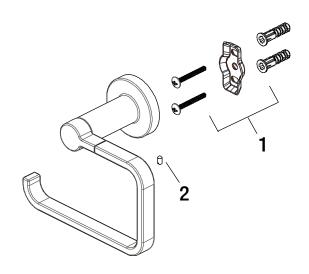

|  | Part | Description      | Part #  | Internet<br>SKU # | Store<br>SKU # |
|--|------|------------------|---------|-------------------|----------------|
|  | 1    | Plastic Anchor   |         | 207107132         |                |
|  |      | Mounting Bracket | RP80061 |                   |                |
|  |      | Wood Screw       |         |                   |                |
|  | 2    | Set Screw        | RP50078 |                   |                |