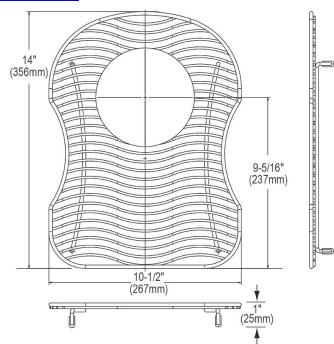

## **PRODUCT SPECIFICATIONS**

Bottom Grid. Overall dimensions are 14" x 10-1/2" x 1".

Made of Stainless Steel

Bottom grids are:

- Custom designed to protect and cover the bottom of your sink.
- Properly positioned opening for convenient access to drain or disposer.
- Built from solid stainless steel to resist corrosion and provide years of service.

| Material:          | Stainless Steel               |
|--------------------|-------------------------------|
| Finish:            | Polished Stainless Steel      |
| Dimensions:        | 14" x 10-1/2" x 1"            |
| Fits Bowl Size(s): | Fits bowl size: 11-1/2" x 15" |