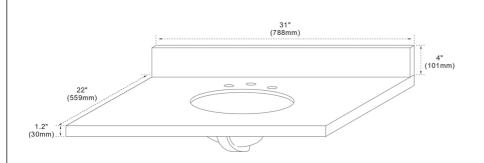

#### **FEATURES**

- 1. Single 18" oval undermount sink cutout;
- 2. 8" wide spread faucet holes;
- 3. 4" height backsplash included;
- 4. Thickness laminated to 1.2"

## **TOP COLORS/FINISHES**

WM - Natural White Carrara marble;

BG - Natural Black Galaxy Granite;

GY - Natural Grey Granite;

WE - White Engineer Quartz