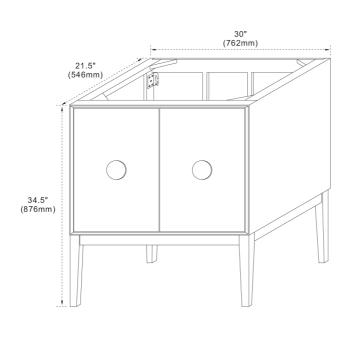

### **FEATURES**

- 1. Solid wood and Plywood;
- 2. Two soft closing doors;
- 3. One interior drawer;
- 4. Dovetail construction drawer;
- 5. Detachable wooden base

# **COLORS/FINISHES**

AB - Aqua Blue;

WH - Pure White

NOTE: SINK STYLE, SHAPE, FAUCET HOLES, CUTOUT ON TOP, VANITY MAY VARY FROM THE PICTURE ABOVE. INSTRUCTIONAL PURPOSE ONLY.