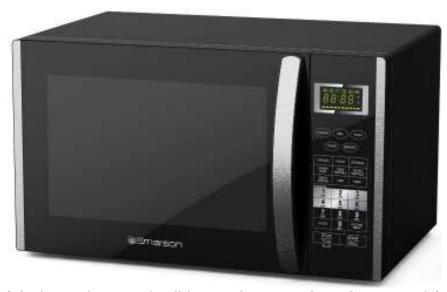

## 1.6 cu. ft., 1000W Touch Control, Sensor Cooking, Black Stainless Steel, Microwave Oven

(Black stainless steel will be used, picture for reference only)

- Microwave Output Power: 1000 Watts
- 1.6 cu. ft. of Cooking Space
- Black Front and Cabinet
- 10 Microwave Power Levels
- 6 Pre-programmed Recipes
- 99-Minutes, 99-Second Digital Timer
- Time and Weight Defrost
- LED Display, Digital Clock
- Removable Glass Turntable for Complete, Even Cooking
- Child-Safe Lock-Out Feature
- End-of-Cooking Signal
- Unit Dimensions WxDxH: 21.7"x19.0"x13.0" (Estimation Only)
- Carton Dimensions WxDxH: 24.4"x20.5"x15.0" (Estimation Only)
- Net Weight/ Gross Weight: 37.4 lbs / 41.8 lbs (Estimation Only)
- Container Loading 40'/40'HQ: 504/574
- UPC No.: 0 25806 03444 8HTS No : 8516.50.0090
- FOB Port: Yantian