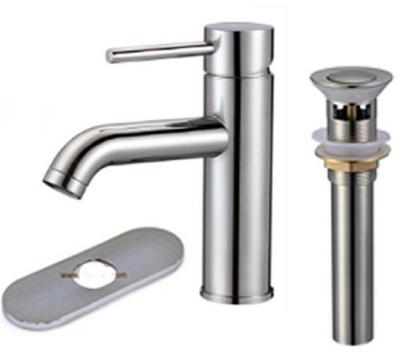

## Features & Benefits

Easy to install Solid Brass Ceramic Cartridge Available in Polished Chrome or Brushed Nickel Stainless Steel Braided Quick Connect Supply Hoses Includes Deck Plate and Pop Up Drain

#### Warranty

5 year warranty against leaks and drips

Model 3102DP - Chrome Model 3205DP - Brushed Nickel