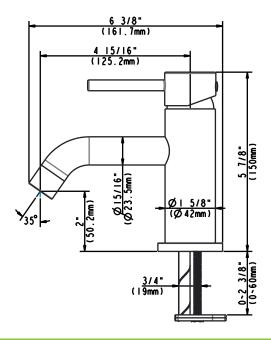

## Features & Benefits

Easy to install Solid Brass Ceramic Cartridge Available in Polished Chrome or Brushed Nickel Stainless Steel Braided Quick Connect Supply Hoses Includes Deck Plate and Pop Up Drain

#### Flow

Flow is limited to 1.2 gpm