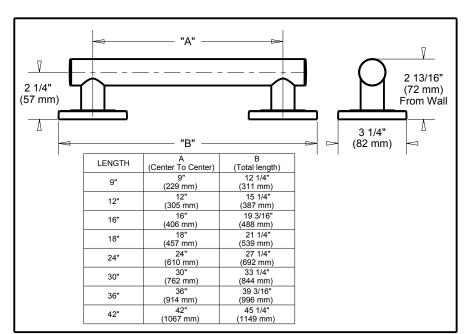

## **STANDARD SPECIFICATIONS:**

- Wood blocking is preferable behind all wall surfaces. If wood blocking is not available, the following fasteners are suggested: Tile/Masonry-Plastic or lead
- Anchors Plaster/drywall-Toggle bolts.

   Mounting hardware and mounting template included with product.