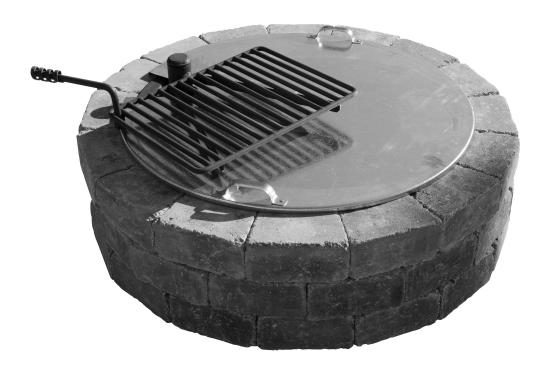

## Necessories Assembly Instructions Steel Fire Ring Cover

Leave this warning with property owner.

## FAILURES TO HEED THIS WARNING MAY CAUSE SERIOUS BODILY INJURY OR DEATH.

**NEVER** place the steel fire ring cover over an active fire. The steel fire ring cover is meant to prevent animals, children, and debris from entering the fire ring when not in use. The steel fire ring cover is not a snuffer lid and is not designed nor intended to extinguish fires. Placing the steel fire ring cover over an active fire may result in the release of toxic fumes and cause serious bodily injury or death.