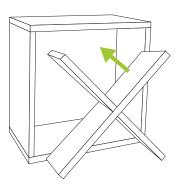

Place alignment pins in vertical zBoards and back zBoard.

Align vertical zBoards and back zBoard to holes in the horizontal zBoard.

Align Top zBoard and press firmly to secure unit together.

Connect the Diagonal zBoards.

Position the Diagonal zBoards inside the cube as shown.

Enjoy building possibilities!