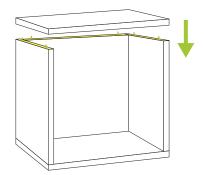

Place alignment pins in vertical zBoards and back zBoard.

Align vertical zBoards and back zBoard to holes in the horizontal zBoard.

Align Top zBoard and press firmly to secure unit together.

Connect the Diagonal zBoards.