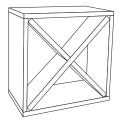

## **WINE CUBE 12 BOTTLES**

- 1 Back zBoard 2 Diagonal zBoards

  WARNING: CHOKING HAZARD
  Small parts NOT for children under 3 years
- **Important**

**CAUTION** placing unit on its side or back will compromise structural integrity. Use right side up.