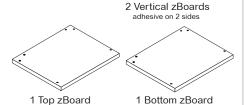

Place alignment pins in vertical zBoards and back zBoard.

Align vertical zBoards and back zBoard to holes in the horizontal zBoard.

Align Top zBoard and press firmly to secure unit together.

Connect the Diagonal zBoards.