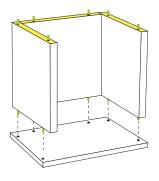

Place alignment pins in vertical zBoards and back zBoard.

Align vertical zBoards and back zBoard to holes in the horizontal zBoard.

Align Top zBoard and press firmly to secure unit together.

Connect the Diagonal zBoards.

Position the Diagonal zBoards inside the cube as shown.

Enjoy building possibilities!