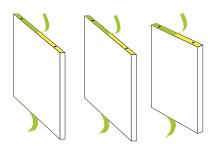

- · Assemble your unit on a flat even surface
- Make sure zBoard surfaces are clean and dry
- When moving your Way Basics unit, lift from the bottom
- Indoor use only. Not in bathroom.

Carefully remove the protective layer leaving the 3M adhesive on zBoard (adhesive shown in yellow).