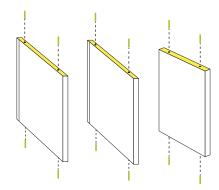

- · Assemble your unit on a flat even surface
- Make sure zBoard surfaces are clean and dry
- When moving your Way Basics unit, lift from the bottom
- Indoor use only. Not in bathroom.

Carefully remove the protective layer leaving the 3M adhesive on zBoard (adhesive shown in yellow).