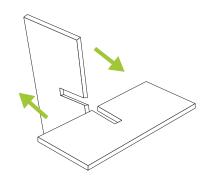

- · Assemble your unit on a flat even surface
- Make sure zBoard surfaces are clean and dry
- When moving your Way Basics unit, lift from the bottom
- Indoor use only. Not in bathroom.

Carefully remove the protective layer leaving the 3M adhesive on zBoard (adhesive shown in yellow).