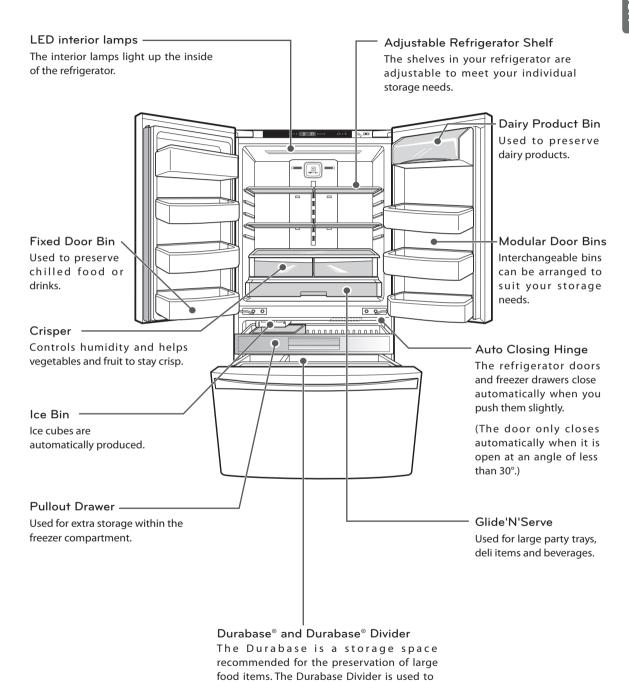

## Refrigerator Interior

organize the Durabase area into sections. It can be adjusted from side to side to accommodate items of different sizes.