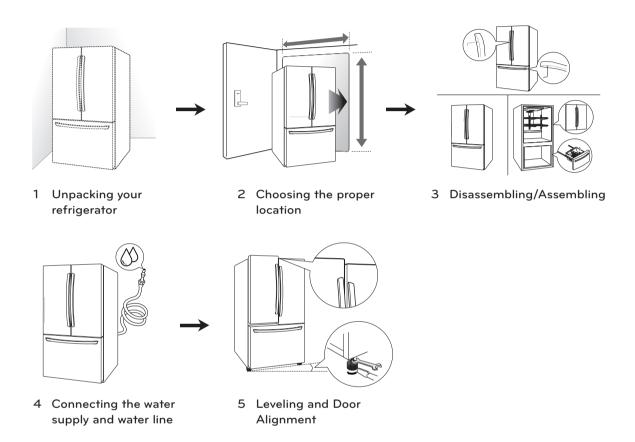

## Installation Overview

Please read the following installation instructions first after purchasing this product or transporting it to another location.

- "This appliance is intended to be used in household and similar applications such as:
- -Staff kitchen areas in shops, offices and other working environments; farms houses and by clients in hotel, motels and others residential type environments.
- -Bed and breakfast type environments; catering and similar non-reatil applications."