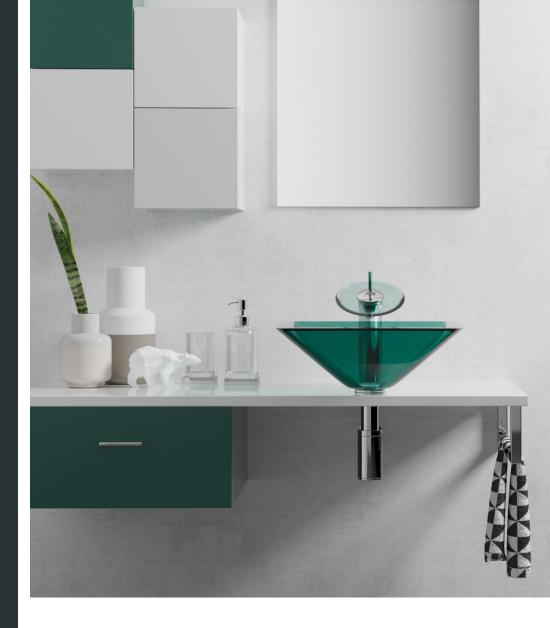

## **ABOUT GLASS SINKS**

René glass sinks come in an array of shapes, colors, and finishes to ensure that you will find a sink that will truly complement your bathroom décor. They are manufactured using fully tempered glass, which is stronger and can withstand higher temperatures than normal glass. This is a safe option because, if ever damaged, the glass will crumble into granular chunks, rather than jagged shards. Because glass is non-porous, it will not absorb odor or stains. This makes glass a very low-maintenance and sanitary material for a sink.