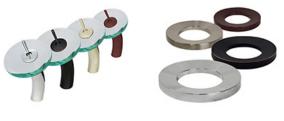

## **ACCESSORIES AVAILABLE FOR OUR RENÉ KITS**

Waterfall Faucets

Sink Rings

Vessel Pop-Up Drain