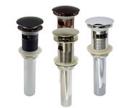

## **ACCESSORIES AVAILABLE FOR OUR RENÉ KITS**

Waterfall Faucets

Sink Rings

Vessel Pop-Up Drain