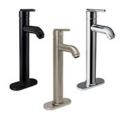

## **ACCESSORIES AVAILABLE FOR OUR RENÉ KITS**

Waterfall Faucets

Sink Rings

Vessel Pop-Up Drain