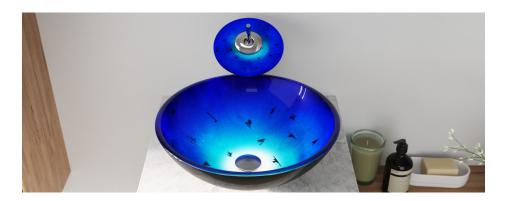

## **ABOUT GLASS SINKS**

René glass sinks come in an array of shapes, colors, and finishes to ensure that you will find a sink that will truly complement your bathroom décor. They are manufactured using fully tempered glass, which is stronger and can withstand higher temperatures than normal glass. This is a safe option because, if ever damaged, the glass will crumble into granular chunks, rather than jagged shards. Because glass is non-porous, it will not absorb odor or stains. This makes glass a very low-maintenance and sanitary material for a sink.