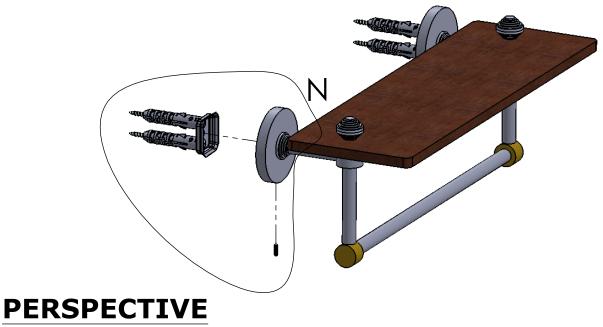

### **PERSPECTIVE**

# **INSTALLATION INSTRUCTIONS**

Step 2: Attach Bracket to Mounting Plate.

Place bracket on mounting plate and secure by tightening set screw as shown below.