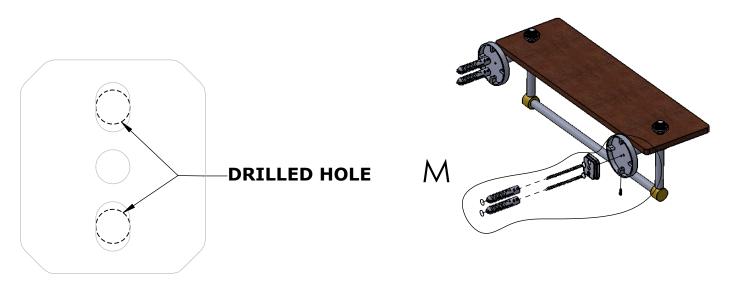

#### Step 1: Drill holes in Wall for screw anchors and attach Mounting Plate to Wall

Determine your desired location for installation and make a mark for the location of the mounting plate. Remove mounting plate from backplate by loosening set screw in backplate as pictured below. Place center hole of mounting plate over mark made above. Make 2 marks where mounting screws will be placed as shown below. Drill hole at each of the marks. (You may substitute other style mounting anchors or screws if desired). Place anchors into the holes made. Place mounting plate over holes and secure to mounting surface using screws as shown below.