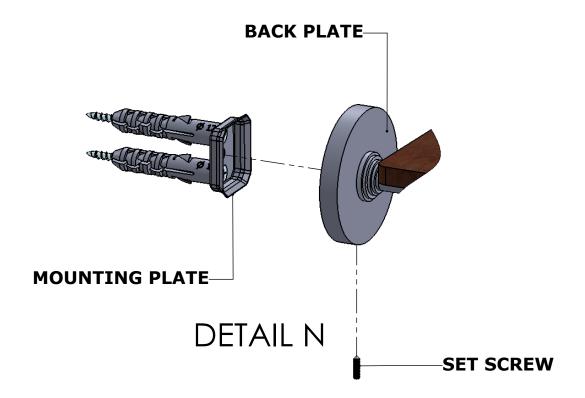

# **INSTALLATION INSTRUCTIONS**

Step 2: Attach Bracket to Mounting Plate.

Place bracket on mounting plate and secure by tightening set screw as shown below.