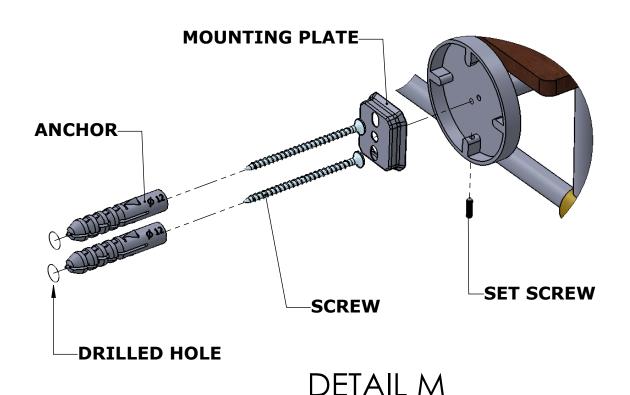

#### Step 1: Drill holes in Wall for screw anchors and attach Mounting Plate to Wall

Determine your desired location for installation and make a mark for the location of the mounting plate. Remove mounting plate from backplate by loosening set screw in backplate as pictured below. Place center hole of mounting plate over mark made above. Make 2 marks where mounting screws will be placed as shown below. Drill hole at each of the marks. (You may substitute other style mounting anchors or screws if desired). Place anchors into the holes made. Place mounting plate over holes and secure to mounting surface using screws as shown below.