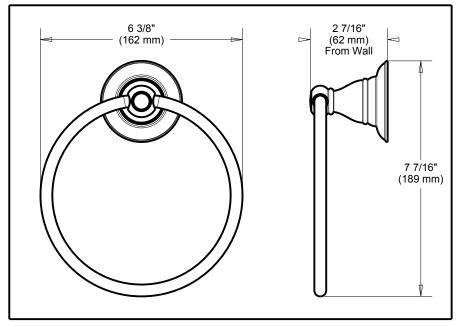

## STANDARD SPECIFICATIONS:

 Wood blocking is preferable behind all wall surfaces. If wood blocking is not available, the following fasteners are suggested: Tile/Masonry-Plastic or lead Anchors Plaster/drywall-Toggle bolts.
Mounting hardware and mounting template included with product.