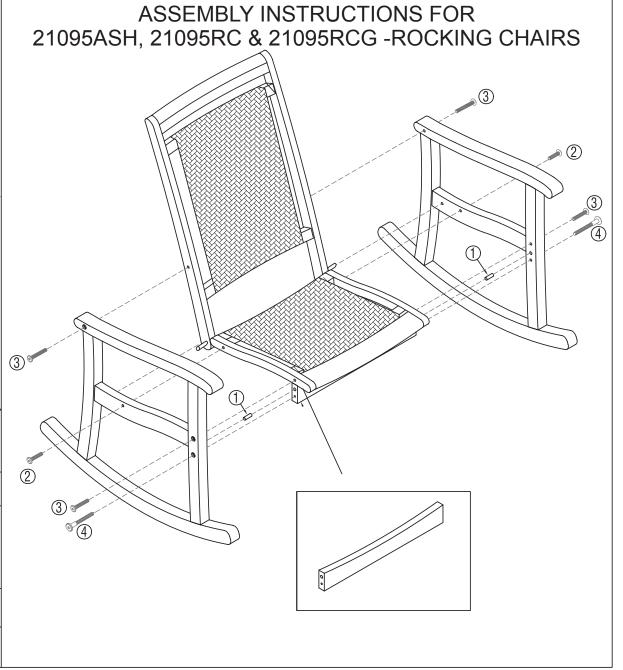

## **STOP! PLEASE READ FIRST:**

Thank you for purchasing this item from Outdoor Interiors. Please verify all the hardware and components are included as you unpack the carton. Place the items in a safe area to avoid loss and damaging contents. Use a soft area or the empty box to assemble the item.

ASSEMBLY TIPS: Assemble on its side while following pictured instructions. Please pre-inserted dowel pin. Never over-tighten any screws or bolts. It 's best to assemble are with 2 people. Never fully tighten any bolt/screw until all inserted on each side. Then tighten.

Please visit our website if you have any question www.outdoorinteriors.com

Please review the "PLEASE OIL ME" card for how to care & maintain your new furniture.

| NO. | LIST OF HARDWARE |    | QTY. |
|-----|------------------|----|------|
| 1   | WOODEN DOWEL 10* | 40 | 02   |
| 2   | BOLTS 8*40       | 0  | 02   |
| 3   | BOLTS 8*60       |    | 04   |
| 4   | SCREW 7*90       |    | 02   |
| 5   | ALLEN KEY A4     |    | 01   |