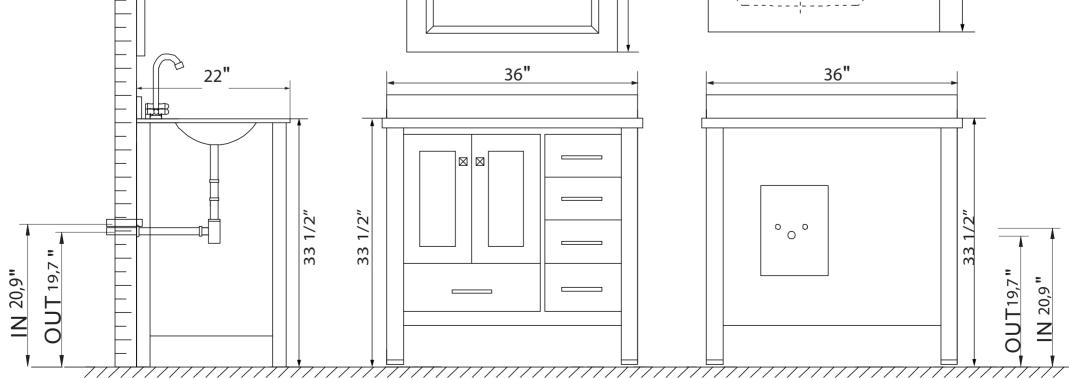

- Please check your product packaging to make Sure the included accessories are in the "list of standard accessories".if any parts are missing, please contact your local dealer immediately
- Do not allow any sharp objects to come in contact with the cabinet, as it will scratch the surface
- Continuous and prolonged exposure to direct sunlight may cause discoloration to the wood.
- Continuous and prolonged exposure to direct sunlight may cause discoloration to the wood.
- Please avoid using cleaning products that contain bleach or ammonia.
- Wood surface should only be cleaned with wood care products such as soapy water or furniture polish.

\_

## MODLE NO: TVN299-36ES









ERECTING TOOL



## DRAWER'S ADJUST



## INSTALLATION INSTRUCTIONS