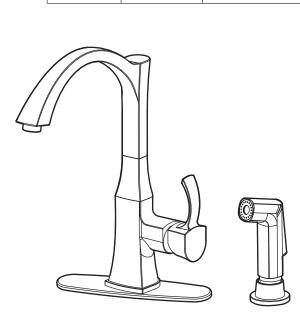

#### Glacier Bay Claretta Kitchen Faucet With Side Spray

| MODEL     | STORE SKU#   | FINISH          |
|-----------|--------------|-----------------|
| BE56U02NX | 1000-013-032 | Stainless steel |

# FEATURES

- Available with 1,2,3 or 4 hole Sink
- 1/2" IPS Connections
- Max Flow Rate: 1.8gpm(6.8L/min) at 60 psi
- Max Countertop Thickness: 1 1/8
- Spout Reach: 8 21/32"
- Spout Height: 14"
- 30MM Cartridge for Lifetime Drip-free Operation
- With ABS Side Spray
- With Zinc Lever Handle
- Exposed Aerator