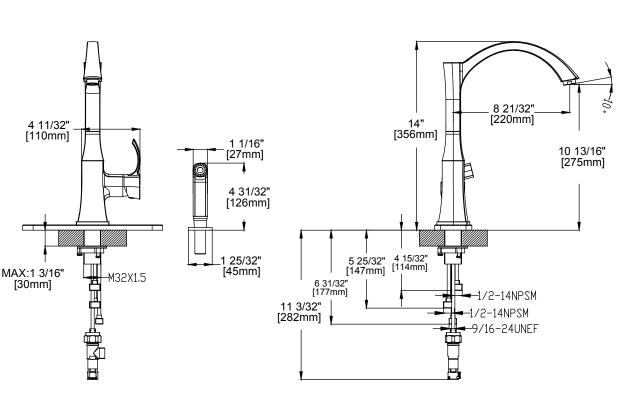

## INSTALLATION DIMENSIONS

# FEATURES

- Available with 1,2,3 or 4 hole Sink
- 1/2" IPS Connections
- Max Flow Rate: 1.8gpm(6.8L/min) at 60 psi
- Max Countertop Thickness: 1 1/8
- Spout Reach: 8 21/32"
- Spout Height: 14"
- 30MM Cartridge for Lifetime Drip-free Operation
- With ABS Side Spray
- With Zinc Lever Handle
- Exposed Aerator