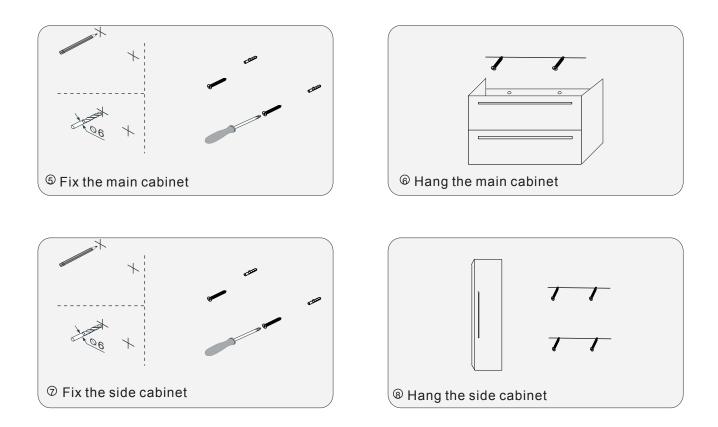

## CONQUEST

- Please check your product packaging to make sure the included accessories are in the "list of standard accessories". If any parts are missing, please contact your local dealer immediately.
- Do not allow any sharp objects to come in contact with the cabinet, as it will scratch the surface.
- Continuous and prolonged exposure to direct sunlight may cause discoloration to the wood.
- Do not put any hot appliances directly on or near the cabinet.
- •Please avoid using cleaning products that contain bleach or ammonia.
- Wood surfaces should only be cleaned with wood care products such as soapy water or furniture polish.



## INSTALLATION



## MAIN BODY PARTS



## INSTALLATION PARTS