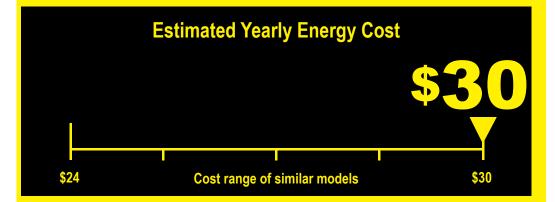

## Compare ONLY to other labels with yellow numbers.

Labels with yellow numbers are based on the same test procedures

250 kWh
Estimated Yearly Electricity Use

- Your cost will depend on your utility rates and use.
- Cost range based only on upright freezer models of similar capacity with manual defrost.
- Estimated energy cost based on a national average electricity cost of 12 cents per kWh.