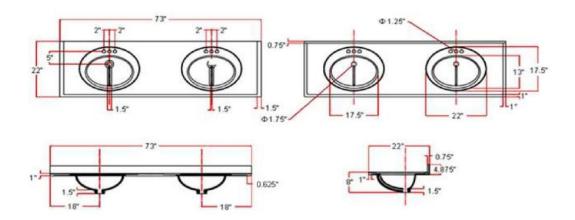

## Double Bowl Cultured Marble Vanity Top 73" Solid White

## **SPECIFICATIONS**

MATERIAL: Cultured Marble TOOLS NEEDED FOR INSTALLATION: 100% silicone

**ASSEMBLED DIMENSIONS:** 11.74"  $H \times 73$ "  $L \times 22$ " D

**ASSEMBLED WEIGHT:** 86 lbs.

**FAUCET TYPE:** Lav Single Handle

NUMBER OF MOUNTING HOLES:

**BOWL MATERIAL:** Cultured Marble

**BACK SPLASH INCLUDED:** Yes

COLOR: Golden Sand

NUMBER OF BOWLS:

**BOWL DIMENSIONS:** 5.63" H × 12.4" W × 18.7" D

**BOWL SHAPE:** Oval 0.98" SINK THICKNESS: **MOUNTING TYPE:** 

Integrated

**OVERFLOW HOLE:** Yes

**WARRANTY:** 5-Year limited warranty LEGAL FOR SALE IN CALIFORNIA: Yes

TYPE: JOB: **ORDER CODE:** APPROVALS: