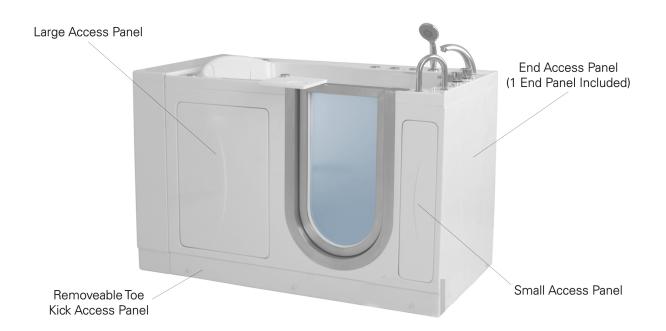

#### **Included Features**

Tub Shell - Acrylic Tub Shell:

- High quality cast acrylic
- Excellent color uniformity
- High gloss white finish
- Fiberglass reinforced
- 1. Stainless Steel Frame
- 2. Low threshold step in 8" with the option to lower to 5"
- 3. Seat Width: 19.75"
- 4. Eight (8) adjustable heavy duty leveling legs
- 5. Stainless steel and tempered glass door, door frame and door seal gasket
- 6. Removable door for easy cleaning
- 7. Deck mount safety grab bar
- 8. Removable rubber back support (white)
- 9. Unique removable swivel tray (Patented)
- 10. MicroBubble Therapy System
  - 1HP Pump (10 amp)
  - Pressure Vessel
  - Air Switch
  - Agitator Valve
- 11. Two (2) front, one (1) toe kick and one (1) side removable access panels
- 12. Wall extension kit to fit in standard 60" opening