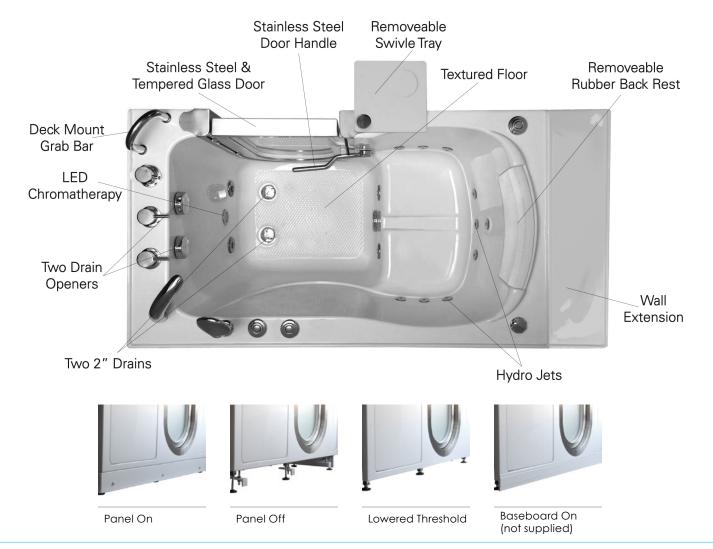

#### **Included Features**

Tub Shell - Acrylic Tub Shell:

- High quality cast acrylic
- Excellent color uniformity
- High gloss white finish
- Fiberglass reinforced
- 1. Stainless Steel Frame
- 2. Low threshold step in 8" with the option to lower to 5"
- 3. Seat Width: 19.75"
- 4. Eight (8) adjustable heavy duty leveling legs
- 5. Stainless steel and tempered glass door, door frame and door seal gasket
- 6. Removable door for easy cleaning
- 7. Deck mount safety grab bar
- 8. Removable rubber back support (white)
- 9. Unique removable swivel tray (Patented)
- 10. MicroBubble Therapy System
  - 1HP Pump (10 amp)
  - Pressure Vessel
  - Air Switch
  - Agitator Valve
- 11. Two (2) front, one (1) toe kick and one (1) side removable access panels
- 12. Wall extension kit to fit in standard 60" opening

13. Five-piece thermostatic faucet set

- •Thermostatic control valve
- •Two (2) 2-way diverters with extension handles
- Pull out, hand held, chrome plated shower with 5 ft. retractable stainless steel braided hose

14. Hydro Massage System (1HP) (900 W)

- Four (4) adjustable and ten (10) fixed hydro jets
- Air flow regulator for adjustable hydro massage
- ON/OFF control
- In-line water heater (5.5 amp) (660W)

#### **Plumbing**

- Two (2) x 2" floor drains with 2 overflows and 2 stainless steel cable operated openers with extension handles
- Drainage time +/- 80 seconds to overflow at ideal plumbing condition\*
- Two (2) PVC 2" drain elbows with 2" opening