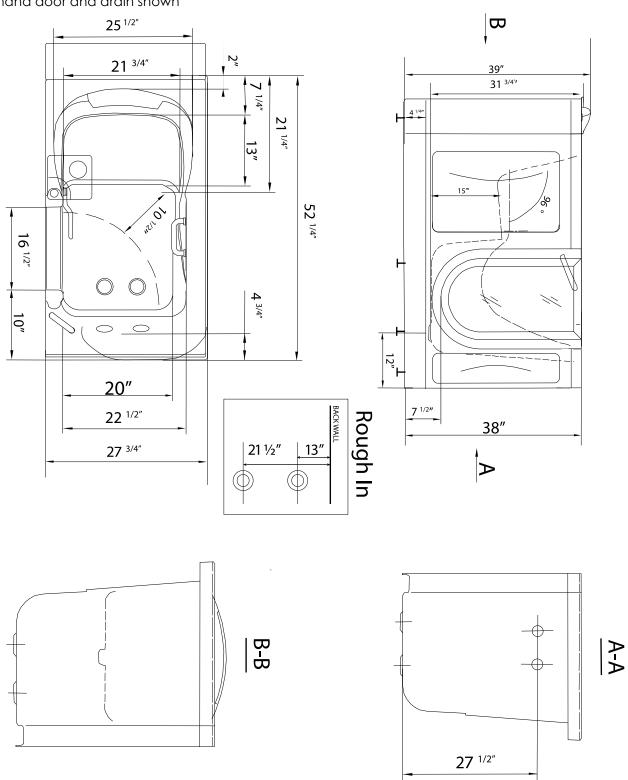

#### **Specifications**

Actual Size: 27.5" W x 52.25" L x 38" H Shipping Size: 30" W x 55" L x 42" H

Shipping Weight: 320 lbs. Net Weight: 210 lbs. Water Capacity:

80 gal. US (unoccupied) 45-65 gal. US (occupied)

## Petite Hydro+MicroBubble Walk in Bathtub

\*Right hand door and drain shown