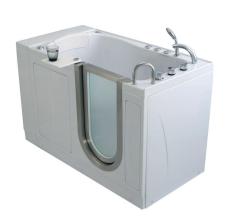

## Petite Hydro+MicroBubble Walk in Bathtub

HM3167 Left Hand Door

HM3168 Right Hand Door

## Petite Hydro+MicroBubble Walk in Bathtub

\*Right hand door and drain shown