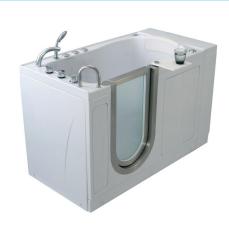

## Petite Hydro+MicroBubble Walk in Bathtub

HM3167 Left Hand Door

HM3168 Right Hand Door

## Petite Hydro+MicroBubble Walk in Bathtub

\*Right hand door and drain shown