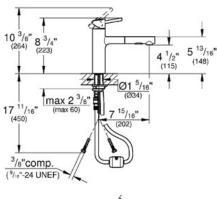

## Standard Specification:

medium spout

- GROHE SilkMove® ceramic cartridge
- GROHE StarLight® finish
- Single hole installation
- Adjustable flow rate limiter
- Swivel cast spout
- Swivel area 100°
- Pull-out locking dual spray control switches back and forth between regular flow and spray
- SpeedClean anti-lime system
- Automatic returning
- Integrated non-return valve
- Locking Push Button Control to switch from regular flow to spray
- Automatic return to aerator
- Flexible hose connections
- Quick installation system
- Protected against backflow
- GROHE SuperSteel Infinity FinishTM