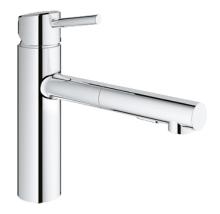

## Product Description: Single-lever sink mixer 1/2"

## Standard Specification:

medium spout

- GROHE SilkMove® ceramic cartridge
- GROHE StarLight® finish
- Single hole installation
- Adjustable flow rate limiter
- Swivel cast spout
- Swivel area 100°
- Pull-out locking dual spray control switches back and forth between regular flow and spray
- SpeedClean anti-lime system
- Automatic returning
- Integrated non-return valve
- Locking Push Button Control to switch from regular flow to spray
- Automatic return to aerator
- Flexible hose connections
- Quick installation system
- Protected against backflow
- GROHE SuperSteel Infinity FinishTM