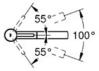

## Standard Specification:

medium spout

- GROHE SilkMove® ceramic cartridge
- GROHE StarLight® finish
- Single hole installation
- Adjustable flow rate limiter
- Swivel cast spout
- Swivel area 100°
- Pull-out locking dual spray control switches back and forth between regular flow and spray
- SpeedClean anti-lime system
- Automatic returning
- Integrated non-return valve
- Locking Push Button Control to switch from regular flow to spray
- Automatic return to aerator
- Flexible hose connections
- Quick installation system
- Protected against backflow
- GROHE SuperSteel Infinity FinishTM