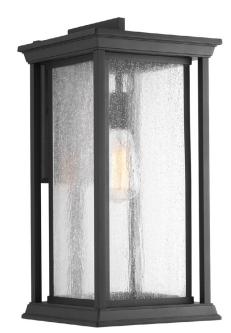

## **Endicott**

With a Craftsman-inspired silhouette, Endicott offers visual interest to your home's exterior. The elongated frame is finished with clear seeded glass.

Features a Craftsman-inspired silhouette
An outdoor lantern with an elongated frame.
Frame is finished with clear seeded glass
Black finish.

Category: Outdoor Finish: Black (painted)

**Construction:** Aluminum construction **Glass/Shade:** Clear Seeded glass panels

Width: 8-7/8" Height: 18" Depth: 11" H/CTR: 4-1/2"

Glass

Width: 5-9/16" Height: 14-1/4"