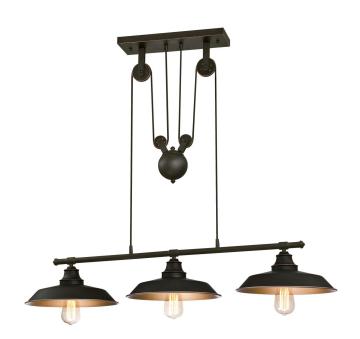

# SPECIFICATION SHEET

Iron Hill

## Item Number 6332500

3 Light Island Pulley Pendant Oil Rubbed Bronze Finish with Highlights and Metallic Bronze Interior

### Specifications

- Height: 31.97"
- Width: 39.96"
- Depth: 12.01"
- Use (3) Medium (E26) Base Lamps, 60 Watt Maximum
- For Indoor Use