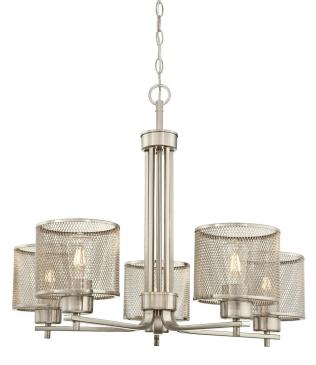

# Item Number 6327500

5 Light Chandelier Brushed Nickel Finish with Mesh Shades

### **Specifications**

Height: 22.05"Diameter: 25.98"

• Chain: 36"

• Cord Length: 60"

• Use (5) Medium (E26) Base Lamps,

60 Watt Maximum

• For Indoor Use