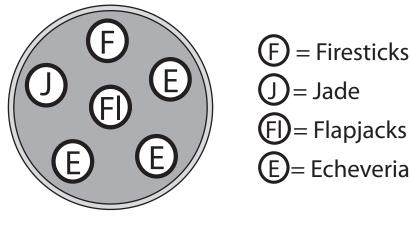

## Needs BRIGHT LIGHT TO PART SUN exposure

Your kit includes:

- 1 12" Bowl
- 1 9cm Firesticks
- 1 9cm Jade
- 1 9cm Flapjacks
- 3 9cm Echeveria

--You will also need approximately one gallon of well draining soil, and some pebbles or glass drops to use as a final dressing, if desired.

INSTRUCTIONS:

- Fill bowl with soil to 5" below the rim.
- Remove plants from shipping pots and place according to the diagram below, or as you please.

• Add soil to fill. Make sure the soil is at least 1" below the top of the bowl to permit easy watering. Tamp firmly.